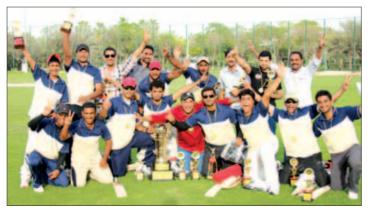

### **SCHENKER CRICKET** TOURNAMENT

CSS Group has successfully secured another impressive tournament victory in the DB Schenker Inter Shipping Cricket tournament. CSS has been crowned the winners of this tournament for the second time, the first occurred in 2010 during the inaugural DB Schenker Cricket Tournament.

The final was played between CSS Group

and Globlink Westar. CSS defeated RHS Logistics in the Semi Finals and X-PRESS FEEDER in the Quarterfinals. CSS won the toss and elected to bowl in the finals. The bowlers got wickets in regular intervals and were backed up with splendid fielding which restricted the mighty Globlink Westar to a total of 44 for the loss of 9 wickets in 8 overs. Chasing a modest total CSS Group emerged as the winner in the run chase with 3 overs to spare. CSS' Rowmahs bagged the Man of the Match title hitting 4 sixes and 1 four in finals and Atiq won the Man of the Series title for excellent performance throughout the tournament!