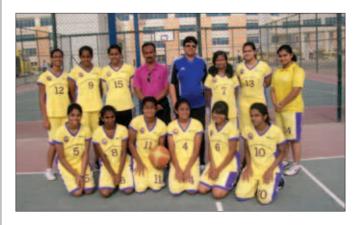

#### GIRLS BASKETBALL TEAM

Senior Girls Basketball Team: CSS Group recently sponsored the girls Basket Ball team from 'Our Own English High School', Al Warga, Dubai, United Arab Emirates.

Tould you be happy presenting a travelogue? 26-yearold British explorer Sarah Outen will no doubt have enthralling tales to tell as she should be currently sailing, alone, in her 22ft customised rowing boat from Japan to Canada.