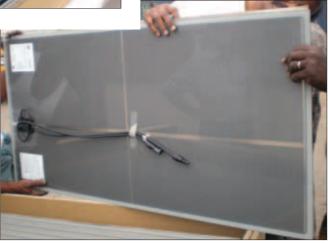

## a css

CSS Tirupur successfully handled and moved solar panels which are used for solar photovoltaic power plants at Nenmani village in Sattur, Tamil Nadu. The movement was carefully planned and executed by the professional projects team of Tirupur. These

solar panel movements were executed for Drake and Scull water and power LLC, Dubai, who were the clients. The consignment originated from Malaysia. There were 13,400 units of panels in 7 X 40 and 1 X 20 containers, which comprised of 268 boxes which were of 358.59 CBM. CSS did the entire local clearance procedures and transported the consignment to Sattur. The entire job was challenging and exciting as per the team at CSS Tirupur.