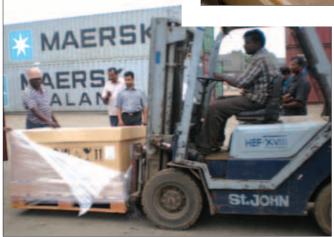

## a css

CSS Tirupur successfully handled and moved solar panels which are used for solar photovoltaic power plants at Nenmani village in Sattur, Tamil Nadu. The movement was carefully planned and executed by the professional projects team of Tirupur. These

solar panel movements were executed for Drake and Scull water and power LLC, Dubai, who were the clients. The consignment originated from Malaysia. There were 13,400 units of panels in 7 X 40 and 1 X 20 containers, which comprised of 268 boxes which were of 358.59 CBM. CSS did the entire local clearance procedures and transported the consignment to Sattur. The entire job was challenging and exciting as per the team at CSS Tirupur.