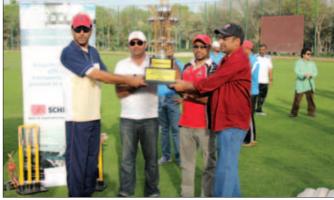

## **CMA CGM** CERTIFICATE OF EXCELLENCE

Prinson George, Deputy General Manager handing over the certificate of excellence to T S Kaladharan, Chairman CSS Group for the outstanding support to CMA CGM throughout the year 2011.