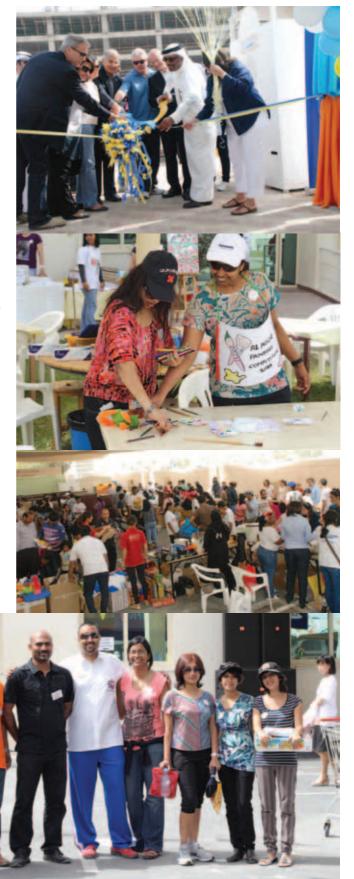

## **AL NOOR-FAMILY FUN FAIR 2012**

eeping in line with its continuous commitment to corporate social responsibility and giving back to society, CSS Group has lent support to the Al Noor Training Centre for Children with Special Needs by volunteering for the Al Noor-Samsung Family Fun Fair 2012, which took place at the Al Noor campus in Al Barsha, Dubai on Friday March 2nd, 2012 from 10am-10pm.

The Al Noor - Samsung Family Fun Fair was honored to have the Royal Patronage of His Highness Sheikh Ahmed Bin Dalmook Bin

"The support and team work displayed by the CSS staff, family and friends was outstanding, their positives attitudes and excellent enthusiasm was highly appreciated and I would like to personally thank everyone involved and as well as Al Noor for organizing the Al **Noor-Samsung Family Fun** Fair 2012, and for allowing CSS to participate. We look forward to other events throughout the social calendar."

Juma Al Maktoum, and His Highness Sheikh Rashed Bin Dalmook Bin Juma Al Maktoum.

Isphana Al Khatib, Director of Al Noor Training Centre for Children with Special Needs said, "as we do each year, we have carefully planned and organized the activities for the event with care to ensure the element of fun and entertainment for all ages prevails. With close to 1000 volunteers registering to help in the logistics, we look forward to another exciting and highly successful event."

Over 50 CSS employees,

family members and friends participated for this worthy cause by volunteering their time to help setup and facilitate for various booths, gaming areas, food counters and raffle stations throughout the event.