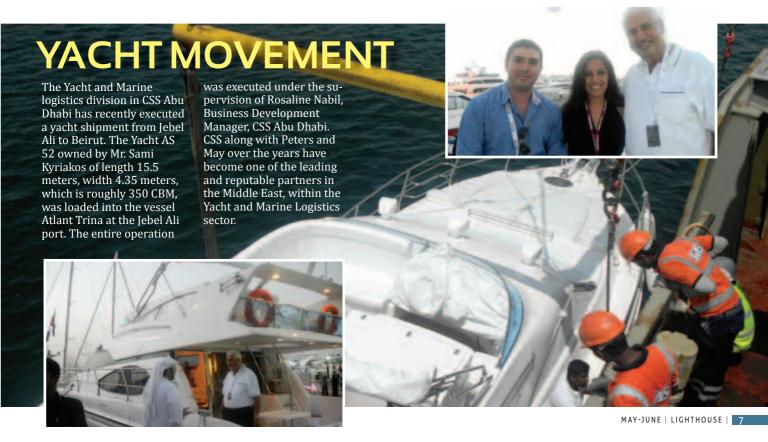

## CSS GROUP & PETERS & MAY

The 20th annual edition of the Dubai International Boat Show took place at the prestigious Dubai International Marine Club from March 13-17th, 2012. Home to more than 430 boats, the show featured 20 superyachts and an astounding 33 premiers, including 9 world launches and 24 regional launches, highlighting the event's number one ranking in the Middle East as the leading destination for leisure marine trade and boating enthusiasts.

CSS Group and Peters & May exhibited its first class products and services in the Luxury Sup-

plies and Services Area of the Dubai International Boat Show, at stand number LSS-D3.

"This year's exhibition saw an increased number of traffic within the Luxury Supplies and Services Area. We welcomed quite a few visitors everyday and I was extremely impressed with the quality of leads and networking that took place at our booth," said Edward Morgan, Manager-Yacht & Marine Logistics CSS Group/Peters & May.

"The Dubai International Boat Show has not only maintained its position as an essential event for the region's leisure marine industry, over 20 years it has become a vital gateway to the global boating market," he added.