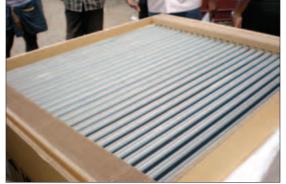

## a css

CSS Tirupur successfully handled and moved solar panels which are used for solar photovoltaic power plants at Nenmani village in Sattur, Tamil Nadu. The movement was carefully planned and executed by the professional projects team of Tirupur. These

solar panel movements were executed for Drake and Scull water and power LLC, Dubai, who were the clients. The consignment originated from Malaysia. There were 13,400 units of panels in 7 X 40 and 1 X 20 containers, which comprised of 268 boxes which were of 358.59 CBM. CSS did the entire local clearance procedures and transported the consignment to Sattur. The entire job was challenging and exciting as per the team at CSS Tirupur.