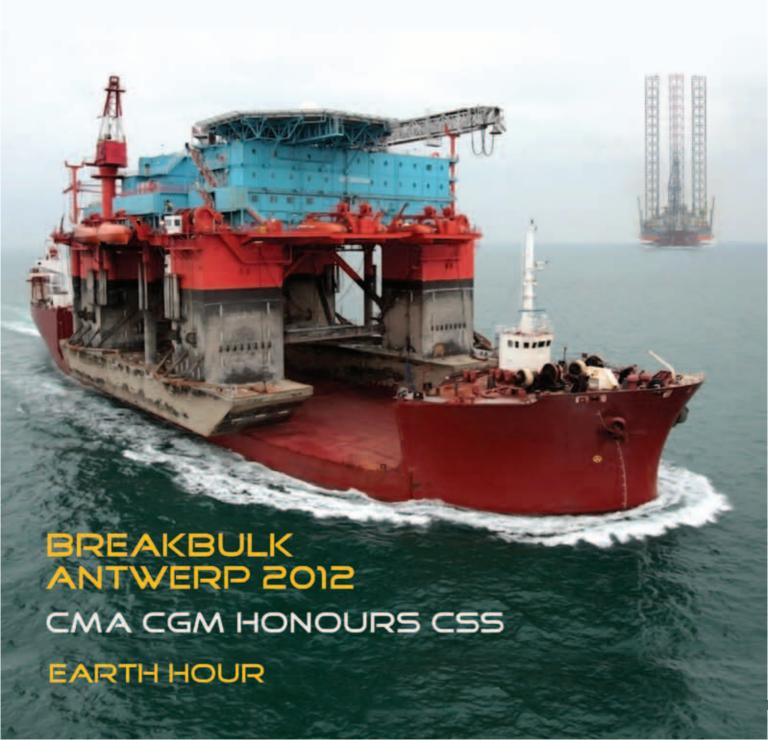

## **BREAKBULK** ANTWERP 2012

"The Breakbulk exhibitions have proven to be a success for the CSS Group and its network offices and we look forward to exhibiting in the Antwerp show. It is an excellent platform for industry professionals to network and gain valuable information from the conferences offered"

BM Global Trade's 7th Annual **Breakbulk Europe Transportation** Conference and Exhibition will take place May 22nd -24th at the Antwerp Expo in Belgium and will address anticipated industry growth from emerging markets. The program features two days of panel and keynote discussions and as well as workshops and networking events within the heavy-lift and breakbulk transportation sector.

CSS Group will have a strong presence at the Breakbulk Exhibition led by a delegation from the United Arab Emirates, Bahrain and India.

From CSS Dubai, Raj George, Senior Vice President-Ocean Freight, Siby Kurian, General Manager Sales & Marketing, Amith Horra, Marketing Manager and Deepu S Dev, Marketing coordinator will be in attendance.