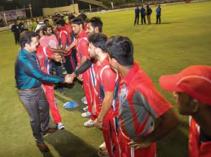

## ALLEPPEY RIPPLES

Twin Info Solutions Pvt. Ltd.

FIGHTING THEIR 3RD KPL WITH LOT MANY EXPECTATIONS

lleppey Ripples jointly owned by Kaddas interiors Abu Dhabi and Twin info solutions Pvt Ltd, India is entering its third KPL season. The team is owned by Arjun Bose, who is also the Director for CSS Abu Dhabi. Arjun holds stake in Kaddas Interiors and Twin Info as well.

As a team, Alleppey Ripples takes pride in having players who have rich experience and blasting career history, from India, Pakistan & UAE. The

team has performed well in the last two seasons of KPL and had reached the semifinals.