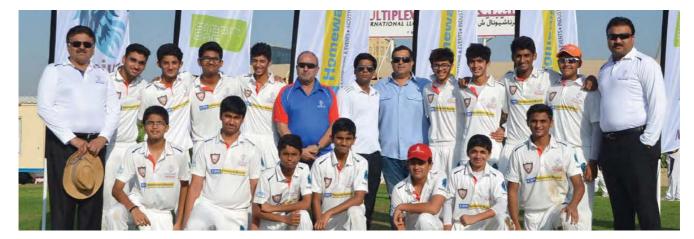

### CSS HOMEWARD BOUND SUPPORTS DUBAI INTER SCHOOL CRICKET

The inter school cricket tournament in Dubai was sponsored by CSS Homeward Bound from

MOVING & RELOCATION • EXHIBITIONS & EVENTS LOGISTICS • INDUSTRIAL PACKING

the title position. Ten schools, divided in two groups of five each, were contesting for the top prize.

The draw for the Under-16 students' tournament was held at the Shangrila hotel in Dubai.

Dubai International Academy, GEMS Modern Academy, Our Own High School, English Language School and HH Sheikh Rashid Al Maktoum Pakistani School were drawn in Group A while the Elite English School, Arab Unity School, Indian High School, Delhi Private School (Dubai) and The Winchester School were placed in Group B.

The inter-school cricket tournament has CSS Homeward Bound as the main sponsor. The event is supported by Smart Bag, Petrotech, MyCricket.ae and AreaSqft.com among others.

The Press conference was attended by Walid Bukhatir, Chairman of the