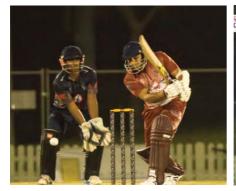

### KPL ENTERS SEASON 3 WITH CSS GROUP AS THE MAIN SPONSOR OF THE EVENT

CSS Group KPL Dubai Season 3 kicked off to a glittering & glamorous start on the 17th October at the ICC Grounds, Sports city Dubai. The inaugural function which was attended by celebrities and dignitaries from DCC went off with a colorful performance from DJ Kips & Music Band Masala Coffee. The toss went up at 7:30 in the evening for which hundreds of fans from both Palakkad Harvestors and Cochin Diwans, who played the first match witnessed. KPL Directors, T S Kaladharan, CTK Nasir, Paul T Joseph & Thomas Philip were were present for the function.

A total of 12 Glorious Teams named with 12 Districts from Kerala is playing the players preferable from the respective districts of Kerala in a playing XI and the remaining from local talent with one player under the age of 22 and

tournament for the coveted KPL trophy. Each team consists of a minimum of 2

present on the ground. KPL convener Radhakrishnan (Radhu) narrated the events from the ground. KPL Director & ambassador Bharat Suresh Gopi, Narain & Bhama cheered the onlookers. Josh FM 97.8 RJ Parikshith did live programme from the venue. Friends from the media, and other team members and owners

maximum of 2 overseas players.