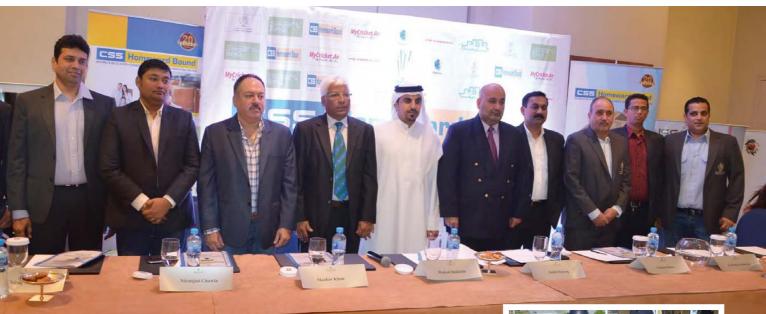

The inter-school cricket tournament has CSS Homeward Bound as the main sponsor. The event is supported by Smart Bag, Petrotech, MyCricket.ae and AreaSqft.com among others.

The Press conference was attended by Walid Bukhatir, Chairman of the

Domestic Cricket Development Committee, Mazhar Khan of the Emirates Cricket Board among other dignitaries. CSS Group was represented by Suku Sudhakaran, General Manager CSS Homeward Bound, Syed Zeeshan, General Manager CSS Homeward Bound and G Unnikrishnan, Marketing & Corporate Communications Head for CSS group.