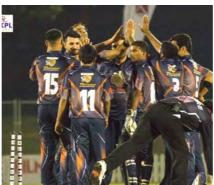

## ALLEPPEY RIPPLES

Twin Info Solutions Pvt. Ltd.

FIGHTING THEIR 3RD KPL WITH LOT MANY EXPECTATIONS

lleppey Ripples jointly owned by Kaddas interiors Abu Dhabi and Twin info solutions Pvt Ltd, India is entering its third KPL season. The team is owned by Arjun Bose, who is also the Director for CSS Abu Dhabi. Arjun holds stake in Kaddas Interiors and Twin Info as well.

As a team, Alleppey Ripples takes pride in having players who have rich experience and blasting career history, from India, Pakistan & UAE. The

team has performed well in the last two seasons of KPL and had reached the semifinals.