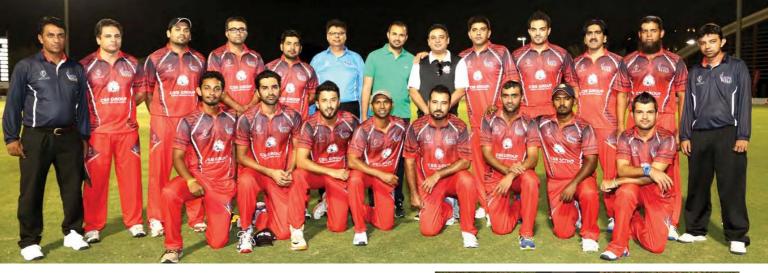

## ALLEPPEY RIPPLES PLAYERS PROFILE

## ALLEPPEY RIPPLES

Twin Info Solutions Pvt. Ltd.

FIGHTING THEIR 3RD KPL WITH LOT MANY EXPECTATIONS

lleppey Ripples jointly owned by Kaddas interiors Abu Dhabi and Twin info solutions Pvt Ltd, India is entering its third KPL season. The team is owned by Arjun Bose, who is also the Director for CSS Abu Dhabi. Arjun holds stake in Kaddas Interiors and Twin Info as well.

As a team, Alleppey Ripples takes pride in having players who have rich experience and blasting career history, from India, Pakistan & UAE. The

team has performed well in the last two seasons of KPL and had reached the semifinals.