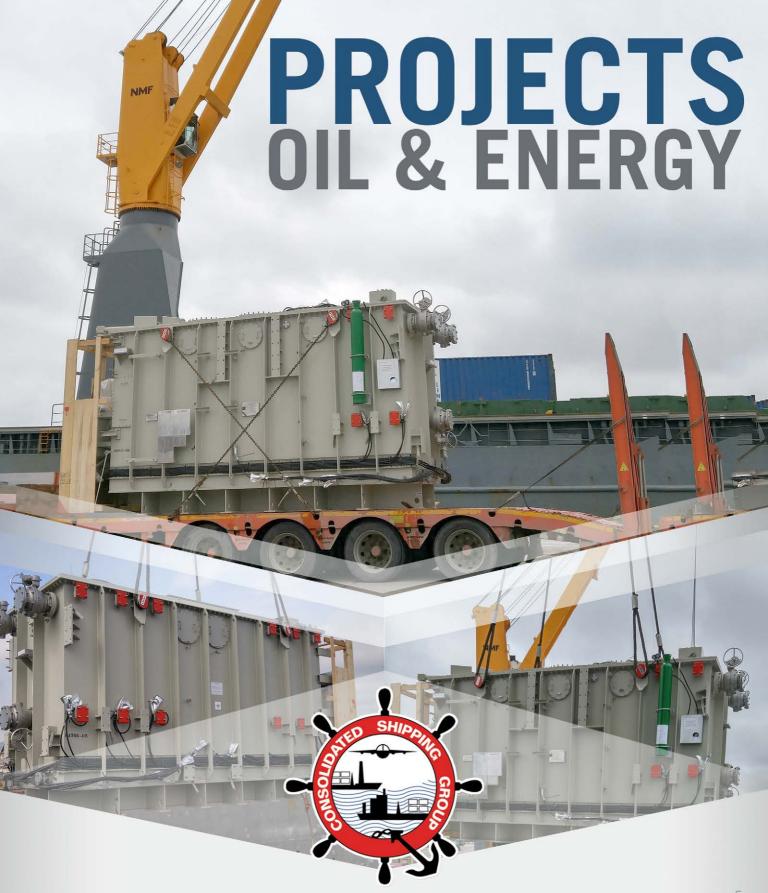

# FROM DERINCE TO DUBAI

TRANSFORMER MOVEMENT AND INSTALLATION BY CSS PROJECTS TEAM

The Projects team at CSS Group successfully completed a major movement recently.

Six Transformer units each of 7 x 2.8 x 3 M and weighing 60 tons each were moved from Derince Port, Turkey to Dubai. The movement was from Door to Door including the installation procedures. As is the practice, extensive study and survey was conducted as part of this movement regarding the Origin, Destination and the Travel route. Each point of the entire project was carefully assessed to ensure a fool proof and smooth journey of the cargo. At the destination, transformers were installed using the Jacking and Skidding method under the supervision of technical experts.

Prior permissions were taken and escorts were arranged for the entire route. "CSS Projects team has got a proven expertise in transformer movement, as we have done some major movements in the past as well. When it comes to installation, highly

experienced technical team comes into the picture. Our past experience and successful results attracts clients to us when such demands pitch in",

commented Raj George, Senior Vice President, Projects Oil & Energy, CSS Group, after the successful project completion.