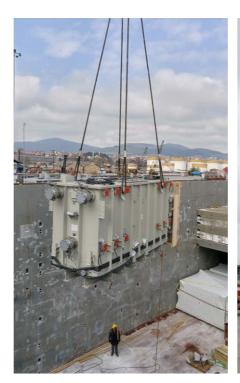

# FROM DERINCE TO DUBAI

TRANSFORMER MOVEMENT AND INSTALLATION BY CSS PROJECTS TEAM

The Projects team at CSS Group successfully completed a major movement recently.

Six Transformer units each of 7 x 2.8 x 3 M and weighing 60 tons each were moved from Derince Port, Turkey to Dubai. The movement was from Door to Door including the installation procedures. As is the practice, extensive study and survey was conducted as part of this movement regarding the Origin, Destination and the Travel route. Each point of the entire project was carefully assessed to ensure a fool proof and smooth journey of the cargo. At the destination, transformers were installed using the Jacking and Skidding method under the supervision of technical experts.

Prior permissions were taken and escorts were arranged for the entire route. "CSS Projects team has got a proven expertise in transformer movement, as we have done some major movements in the past as well. When it comes to installation, highly

experienced technical team comes into the picture. Our past experience and successful results attracts clients to us when such demands pitch in",

commented Raj George, Senior Vice President, Projects Oil & Energy, CSS Group, after the successful project completion.