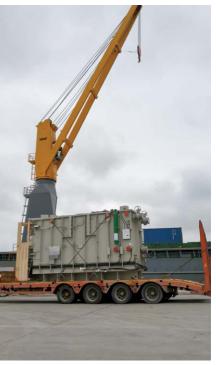

# FROM DERINCE TO DUBAI

TRANSFORMER MOVEMENT AND INSTALLATION BY CSS PROJECTS TEAM

The Projects team at CSS Group successfully completed a major movement recently.

Six Transformer units each of 7 x 2.8 x 3 M and weighing 60 tons each were moved from Derince Port, Turkey to Dubai. The movement was from Door to Door including the installation procedures. As is the practice, extensive study and survey was conducted as part of this movement regarding the Origin, Destination and the Travel route. Each point of the entire project was carefully assessed to ensure a fool proof and smooth journey of the cargo. At the destination, transformers were installed using the Jacking and Skidding method under the supervision of technical experts.

Prior permissions were taken and escorts were arranged for the entire route. "CSS Projects team has got a proven expertise in transformer movement, as we have done some major movements in the past as well. When it comes to installation, highly

experienced technical team comes into the picture. Our past experience and successful results attracts clients to us when such demands pitch in",

commented Raj George, Senior Vice President, Projects Oil & Energy, CSS Group, after the successful project completion.