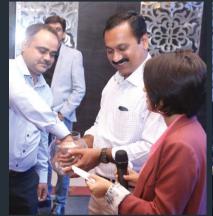

10th Anniversary celebrations were conducted at the Ramada Gurgaon hotel near Delhi on the 26th of March 2017. The function which was organised by the Delhi office of CSS was attended by India office heads, team CSS Delhi and the senior management members of CSS Group including Chairman T S Kaladharan. The celebrations kicked off officially with a cake cutting ceremony done by Chandrakala (CK), Director Operations & Ocean freight, CSS Group, Rajesh Arora, Vice President, North India and Rahat Talreja, Vice