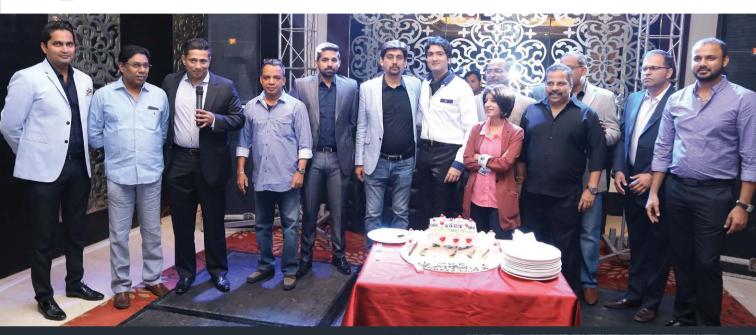

10th Anniversary celebrations were conducted at the Ramada Gurgaon hotel near Delhi on the 26th of March 2017. The function which was organised by the Delhi office of CSS was attended by India office heads, team CSS Delhi and the senior management members of CSS Group including Chairman T S Kaladharan. The celebrations kicked off officially with a cake cutting ceremony done by Chandrakala (CK), Director Operations & Ocean freight, CSS Group, Rajesh Arora, Vice President, North India and Rahat Talreja, Vice

President Central India.

DJ and Dance floor invigorated the mood of the party and guests started pouring in on to the dance floor to try their dancing skills. CSS team members and Management staff too joined the dance and made the celebrations a memorable one.