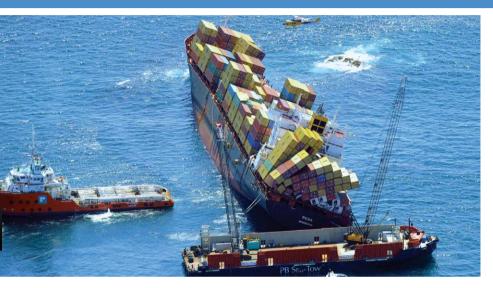

# Maersk now has WORLD'S LARGEST BOXSHIP

the 20,568-TEU Madrid Maersk

COPENHAGEN: Maersk Line has taken delivery of the World's Largest Containership, dubbed the Madrid Maersk, surpassing the prior record set by MOL Triumph, which was delivered March 27.

While the MOL Triumph held the record for the largest boxship at 20,179 TEU, the Madrid Maersk now holds that record at 20,568 TEU.

A Maersk spokesperson said the company expects the Madrid Maersk to enter service in late April.

Image Courtesy: Maersk Line

The vessel is the first of 11 EEE Mark II class boxships due for delivery from Daewoo Shipbuilding Marine Engineering (DSME) ordered at a total cost of US\$1.8 billion in 2015. The last of the deliveries will be completed by mid-2018.