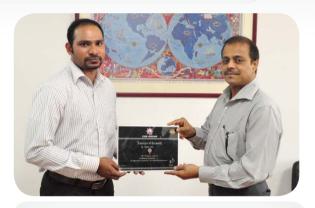

## PERFORMANCE EXCELLENCE AWARD

CSS was recently recognized with a performance excellence award by Safmarine, at their annual dinner held at Shindaga ballroom of the Metropolitan Hotel in Dubai, UAE. In attendance to receive this award for CSS was Ajay Krishnan, Vice President, Freight forwarding, Chandrakala, Director, Ocean freight & Operations and Angeli Sudheer, Manager, Pricing & Customer service. CSS was presented with the Gold Customer award for the support extended during the year 2016. The awards were presented by Seema S Nair, Managing Director- UAE, Oman & Qatar and Campbell Smith, Head of Global Sales, Safmarine.

The recognition of this award was for the growth and consistent performance for the fiscal year 2016 and it is the fourth consecutive year that CSS has been awarded by Safmarine. "It indeed is a great honour for CSS and I personally