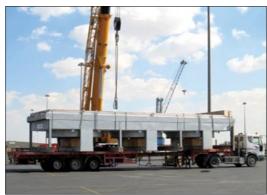

## DIVERTER DAMPER BLANKING PLATES

SS Sales Team Jebel Ali along with CSS Projects, Oil and Energy division deffectively handled all logistical requirements for the movement of Diverter Damper Blanking Plates. The Diverter Damper Blanking Plates originated from the shippers yard in Hamriyah Free Zone to Hamriyah Port then onwards by barge to Taweelah Port, Abu Dhabi to the final destination site.

The volume of this precious, time sensitive project cargo transported was over 5500 CBM and its transportation was done by hydraulic trailers and barge.

In spite of the various complexities that were faced during the entire operation including severe weather conditions i.e.: dense fog; specialized staff from the division were on site to ensure the smooth

execution of the project and the client was extremely pleased with the service delivered by the CSS Projects Team right from inception to execution of the project. Coordination, time management and dedicated teamwork between all departments ensured the shipment was achieved as per schedule while ensuring maximum client satisfaction.