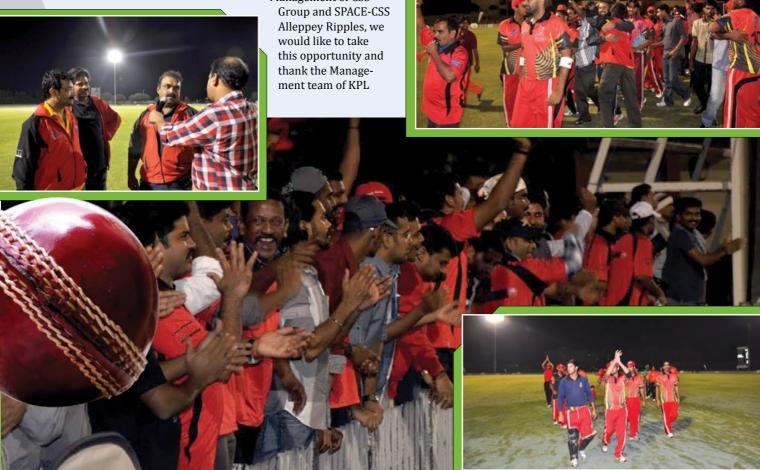

With a record of 3 wins and 1 loss, SPACE-CSS Alleppey needed a victory in their final game by a strong run rate and they did just that by defeating Dunes Cusine-Kannur Veerans with an extraordinary score of 206 for 7 in 20 overs. Man of the Match honours went Haji Irfan who recorded 86 runs from 37 balls with 5 x 4's and 5 x 6's. With this victory there was a tie for 2nd place in Group A with SPACE-CSS Alleppey Ripples coming out on top with a stronger Net RR of 0.801 advancing them the Semi Finals of KPL Dubai Season 2 to be played at the Dubai International Cricket Stadium.

All matches proved to be exhilarating whereby the batting and fielding of SPACE-CSS Alleppey Ripples showcased by the entire team were unstoppable.

In one of the most high-profile match of the tournament, the semi final between SPACE-CSS Alleppey Ripples and Thrissur Dynamites Yogi Groupp- the only undefeated team in the tournament.

Despite unpredictable weather conditions leading up to the game and during the course of the game SPACE-CSS Alleppey Ripples team fought hard to maintain their fielding and bowling as Thrissur Dynamites Yogi Group posted 142 for 7 in 20 overs from an extremely well balanced bowling attack from SPACE-CSS. Kamran and Fayyaz Ahmed both led the charge with 2 and 3 wickets respectively.

During the batting from SPACE-CSS Alleppey Ripples the game went into the early hours of the morning due to a rain

delay, a nail biting match that had onlookers on the edge of their seats.

The SPACE-CSS Alleppey Ripples team fought hard to maintain their runs during the course of the match; however due to some extremely good bowling and

With the tournament now concluded we would like to congratulate the entire SPACE-CSS Alleppey Ripples Team, Coaching Staff, CSS Senior Management, sponsors and all of the CSS Group staff and their families who came out to support the team during this tournament. Your support and positive attitudes is highly appreciated and we look forward to another season of SPACE-CSS Alleppey Ripples-KPL cricket.

On behalf of the Chairman and Senior Management of CSS **Group and SPACE-CSS** Alleppey Ripples, we would like to take this opportunity and thank the Manage-

Ajit, Regional Director SPACE with TS Kaladharan, Chairman CSS Group

Dubai and the Dubai Cricket Council for a well-organized cricket tournament/festivities. The dedication of your team and everyone involved is highly appreciated and brings value added attention to the game of cricket not only in the GCC, but worldwide.