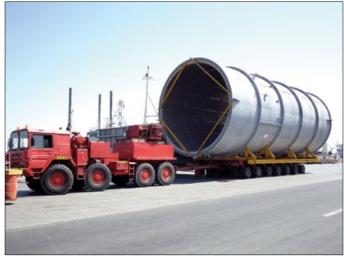

#### TAKES ON A HEAVY LOAD

Recently the CSS open yard in Jebel Ali, UAE received a substantial cargo volume of 3000 CBM which included SGC compressors and accessories which were received at Jebel Ali Port and moved

to CSS' yard for storage. They received three 120 tonnes SGC compressors on 10 axle hydraulic trailers, which were offloaded onto the ground using cranes. In addition they also received 15 other over-sized and heavy pieces for movement which was loaded onto heavy duty low bed trailers for offloading at the CSS open yard.

Sreenath V, Senior General Manager, Project's Oil & Energy/Operations added, "The whole project was handled with extreme professionalism from start to finish, and allowed for CSS to showcase its continuous commitment to its clients to provide the highest quality of service."

The entire operational team was present on site to ensure that the client's needs were not only met, but their expectations exceeded.