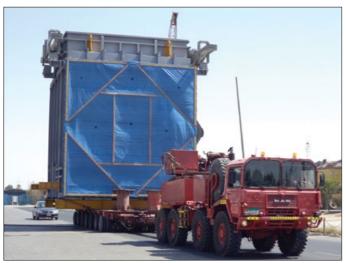

## DIVERTER DAMPER BLANKING PLATES

SS Sales Team Jebel Ali along with CSS Projects, Oil and Energy division deffectively handled all logistical requirements for the movement of Diverter Damper Blanking Plates. The Diverter Damper Blanking Plates originated from the shippers yard in Hamriyah Free Zone to Hamriyah Port then onwards by barge to Taweelah Port, Abu Dhabi to the final destination site.

The volume of this precious, time sensitive project cargo transported was over 5500 CBM and its transportation was done by hydraulic trailers and barge.

In spite of the various complexities that were faced during the entire operation including severe weather conditions i.e.: dense fog; specialized staff from the division were on site to ensure the smooth

execution of the project and the client was extremely pleased with the service delivered by the CSS Projects Team right from inception to execution of the project. Coordination, time management and dedicated teamwork between all departments ensured the shipment was achieved as per schedule while ensuring maximum client satisfaction.