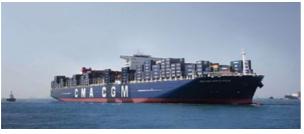

## **CMA CGM MARCO POLO**

WORLD'S LARGEST CONTAINERSHIP

The CMA CGM Marco Polo, now the world's largest containership, arrived in Southampton on Sunday December 9th, 2012 loaded with containers from China, officially marking the completion of the first half of her maiden voyage from the Far East to Europe and back.

With a 16,020 TEU capacity, the M/V CMA CGM Marco Polo took over the title of world's largest containership upon her delivery to the French shipping company CMA CGM Group on November 5th, 2012. The UK-flagged behemoth was built by Daewoo Shipbuilding and Marine Engineering (DSME) in South Korea and

measures an astounding 396 meters long by 54 meters wide and has a draft of 16

Marco Polo is the first of three sister ships to be owned by the CMA CGM Group, which will share the title of world's largest until Maersk's 18,000 TEU Triple-E's are put into service sometime in 2013.