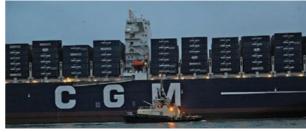

## **CMA CGM MARCO POLO**

WORLD'S LARGEST CONTAINERSHIP

The CMA CGM Marco Polo, now the world's largest containership, arrived in Southampton on Sunday December 9th, 2012 loaded with containers from China, officially marking the completion of the first half of her maiden voyage from the Far East to Europe and back.

With a 16,020 TEU capacity, the M/V CMA CGM Marco Polo took over the title of world's largest containership upon her delivery to the French shipping company CMA CGM Group on November 5th, 2012. The UK-flagged behemoth was built by Daewoo Shipbuilding and Marine Engineering (DSME) in South Korea and

measures an astounding 396 meters long by 54 meters wide and has a draft of 16

Marco Polo is the first of three sister ships to be owned by the CMA CGM Group, which will share the title of world's largest until Maersk's 18,000 TEU Triple-E's are put into service sometime in 2013.