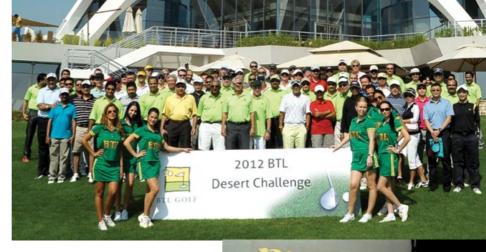

# BTL DESERT

CSS'S VP BUSINESS DEVELOPMENT KEN DINNADGE WINS AGAIN!

ubai Creek Golf & Yacht Club hosted the "BTL Race to Dubai", in conjunction with Bengal Tiger Line; this event was the culmination of the 2012 BTL Golf Global Tour.

The BTL Golf Tour comprised of six regional events, which took place at locations around the world including Colombo, Taipei, Seoul, Hamburg, Singapore and finally Dubai.

The Dubai tournament attracted 72 top players with over 120 guests for the post tournament dinner all representing the Maritime industry. Visitors came from as far afield as Germany, South East Asia, Hong Kong and the Indian Sub Continent. Teams of four competed in the event, and the overall best gross and best net teams were crowned champions with scores of 72 and 64 respectively.