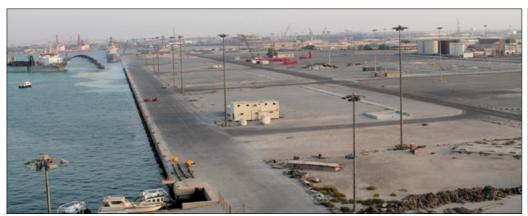

## CAPACITY EXPANSION AT JEBEL ALI PORT

P World is integral to the economic development and the progress of Dubai and the UAE. We continue to position Jebel Ali Port as the gateway port of choice to handle cargo destined for the Middle East, India and Africa regions.

In 2011, we saw a 12 percent YOY increase in volume with a record throughput of 13 million TEU. The port has unparalleled connectivity with over 170 shipping lines, 98 weekly services to over 115 direct ports of call and delivers our customers a high level of efficiency.

As the largest and busiest container port in the region, Jebel Ali port is the preferred port of call for major global ship operators, who continue to order ultra large container ships (ULCS) in line with current liner trends.

We embarked on the expansion of our current Terminal 2 as well as the development of new Terminal 3. Work commenced on Terminal 2 in February this year, scope of this expansion is to extend the quay by 400 m; this would increase quay length in Terminal 2 from 2.6 kms to 3 kms (an additional of 400 m) which will take the container handling capacity at Terminal 2, from five million TEU to six million TEU by May 2013.

With this, Terminal 2 will be able to consecutively handle seven of the largest container ships currently sailing the ocean.

As it stands today, progress had been made to demolish the existing breakwater, piling or foundation works for both STS\* and RMG\*\* are currently underway. The Quay wall work is ahead of schedule and over 80 percent of the underwater blocks are already in position.

DP World has also embarked on building a new container terminal at Jebel Ali Port - Terminal 3.

Terminal 3 will be one of the finest modern marine terminals in the world with a quay length of 1,860 metres, a draught of 17 metres, and a 70 hectare storage yard. When operations commence at the new terminal in 2014, total capacity at Jebel Ali will reach 19 million TEU.

The infrastructure at the new terminal will include the deepening of the channel depth to accommodate the next generation of container ships with a capacity of 18.000 TEU.

DP World, UAE Region has already signed agreements with local and international companies for the supply of 19 Ship to Shore (STS) quay cranes and 50 Rail Mounted Gantry (RMG) cranes for this development. These quayside and gantry cranes will be equipped with sophisticated technology and are designed to deliver peak productivity and efficiency for our shipping lines.

DP World is the third largest marine terminal operator in the world, with 10% of the world market share in container handling. We remain committed to continuing to meet the needs of the region's growing markets and will continue to invest in line with market demands. Our expansion plans will further strengthen Flagship facility, Jebel Ali Port's position as the most efficient and modern gateway for cargo in the region and enhance its role as an economic growth engine.