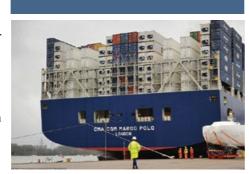

## **CMA CGM MARCO POLO**

WORLD'S LARGEST CONTAINERSHIP

The CMA CGM Marco Polo, now the world's largest containership, arrived in Southampton on Sunday December 9th, 2012 loaded with containers from China, officially marking the completion of the first half of her maiden voyage from the Far East to Europe and back.

With a 16,020 TEU capacity, the M/V CMA CGM Marco Polo took over the title of world's largest containership upon her delivery to the French shipping company CMA CGM Group on November 5th, 2012. The UK-flagged behemoth was built by Daewoo Shipbuilding and Marine Engineering (DSME) in South Korea and

measures an astounding 396 meters long by 54 meters wide and has a draft of 16

Marco Polo is the first of three sister ships to be owned by the CMA CGM Group, which will share the title of world's largest until Maersk's 18,000 TEU Triple-E's are put into service sometime in 2013.

#### THE SCHEDULE OVER THE NEXT FEW MONTHS OF MARCO POLO:

The CMA CGM MARCO POLO will call at Ningbo (7 Nov), Shanghai, Xiamen, Hong Kong, Chiwan, Yantian, Port Kelang, Tanger, Southampton (10 Dec), Hamburg (14 Dec), Bremerhaven (14 Dec), Rotterdam (16 Dec), Zeebrugge (17 Dec), Le Havre (19 Dec), Malta (26 Dec), Khor Al Fakkan (5 Jan), Jebel Ali (7 Jan) and Ningbo (23 Jan).

CSS Group is pleased that its cargo will be carried on board of this record breaking voyage which is scheduled to arrive in Jebel Ali, UAE on January 7th, 2013!

More details to follow in the forthcoming issue of Lighthouse, March-April 2013 edition!

#### **INTERESTING FACTS:**

- Marco Polo, the new giant of the waves, is five times bigger than an Airbus A380 or the size of four football pitches.
- Can carry more than 16,000 containers on board.
- Vessel is 51 times longer than superliner Queen Mary 2