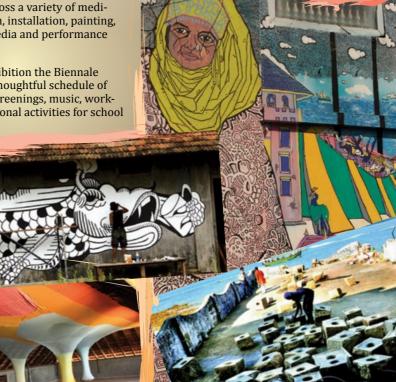

Please visit CSS Group at booth # K23

KOCHI-MUZIRIS BIENNALE

ochi opened its window to the world of contemporary art and colours on the 12.12.12 with the commencement of the first ever Biennale in India.

This is the largest Contemporary art festival in the country to be held every other year. Collaborating closely with the Muziris Heritage Project, the Biennale celebrates Kerala's rich heritage in arts. World renowned contemporary artists are participating in this festival which is expected to give a grand boost to the ongoing tourism season as well.

Out of the total 80 artists participating, 40 are from abroad, 22 from Kerala and the rest from other parts of the country, Fort Kochi is abuzz with activity.

Even the venues selected have their relevance in the culture of the state. Durbar Hall will be one such for all the paintings and sculptures. Built in the 1850s, it was the royal court of the rulers of Kochi.

Another is David Hall, built around 1695 by the Dutch East India Company and was the office of the Dutch Governor-General. The hall takes the name of David Koder. a Jewish businessman who later resided there with his family. Cochin Club by its side was an exclusive British Gentlemen's Club, and will have biennale art and sculpture installations.

Aspinwall House set up during the 1850s by the English trader John H. Aspinwall

is another important venue for Biennale. Yet another venue Pepper House was a warehouse by the waterfront.

The Kochi-Muziris Biennale seeks to invoke the historic cosmopolitan legacy of Kochi and its predecessor, the ancient port of Muziris. Muziris is thought to have been involved in the spice trade as early as the third century B.C., trading with Romans, Greeks, Chinese, Jews and Arabs. It is said to have been wiped out in 1341, when the Periyar River flooded, after which the town of Cochin, 20 miles to the south, rose to commercial prominence.

The exhibition is set in spaces across Kochi, Muziris and surrounding islands. There are shows in existing galleries and halls, and site-specific installations in public spaces, heritage buildings and neglected structures.

Indian and international artists are exhibiting artworks across a variety of mediums including film, installation, painting, sculpture, new media and performance

Alongside the exhibition the Biennale offers a rich and thoughtful schedule of talks, seminars, screenings, music, workshops and educational activities for school children and students of all ages.