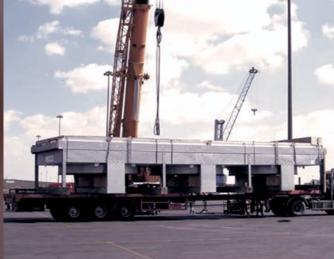

## DIVERTER DAMPER BLANKING PLATES

SS Sales Team Jebel Ali along with CSS Projects, Oil and Energy division deffectively handled all logistical requirements for the movement of Diverter Damper Blanking Plates. The Diverter Damper Blanking Plates originated from the shippers yard in Hamriyah Free Zone to Hamriyah Port then onwards by barge to Taweelah Port, Abu Dhabi to the final destination site.

The volume of this precious, time sensitive project cargo transported was over 5500 CBM and its transportation was done by hydraulic trailers and barge.

In spite of the various complexities that were faced during the entire operation including severe weather conditions i.e.: dense fog; specialized staff from the division were on site to ensure the smooth