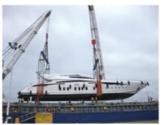

## YACHT AND MARINE LOGISTICS

SS's Yacht and Marine Division was involved in a complex ■ operation in receiving the discharge from hull to sea of a private yacht originating from Florida, USA to Dubai. UAE.

The vacht that was received was a Meridian 459 motor yacht with twin engines weighing over 14,000 kgs.

According to Ken Dinnadge, VP Business Development, CSS said, "Sometimes not all operations go according to plan, we have to be ready with solutions at all times which as we all know happens on occasion in this business/industry." The eventual outcome in this instance, once again demonstrated CSS's willingness to go above and beyond in order to ensure complete customer satisfaction."

The scope of work concluded as the vacht was delivered to the water from the vessel: however we felt that the receiver would benefit from CSS's local knowledge and expertise by organizing on their behalf a professional survey, dry-docking and some minor general maintenance for the yacht. This proactive approach resulted in the customer