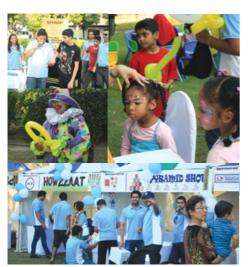

## **CSS ANNUAL STAFF PARTY 2012**

CSS Group celebrated its 17th anniversary staff party at The ICC-GCA Cricket Grounds on Thursday November 29th, 2012. In conjunction with the SPACE-CSS Alleppey Ripples cricket match, the staff and their families enjoyed watching first class cricket while enjoying dinner catered by Tharavad Restaurant- "truly authentic South Indian Cuisine." On this

auspicious occasion the employees who had completed 10 years of service, Mr. Qais Abdulla, Ms. Gillian Alexander, Mr. Ansar Ali, Mr. Hassan Haji, Mr. Biju Kumar, Mr. Bhaskara Paniker, Mr. Sajith Vijayan and Madhu Parameswaran were honored for their valuable service. The staff and families celebrated the SPACE-CSS Alleppey Ripples cricket match win in high

spirits encouraged by the music played by the DJ who kept the party going till late!

CSS Group Chairman and the Senior Management extended their gratitude to the sponsors, valued associates, and all CSS departments who had sponsored the prizes for the CSS 17th Anniversary Annual Staff Party.