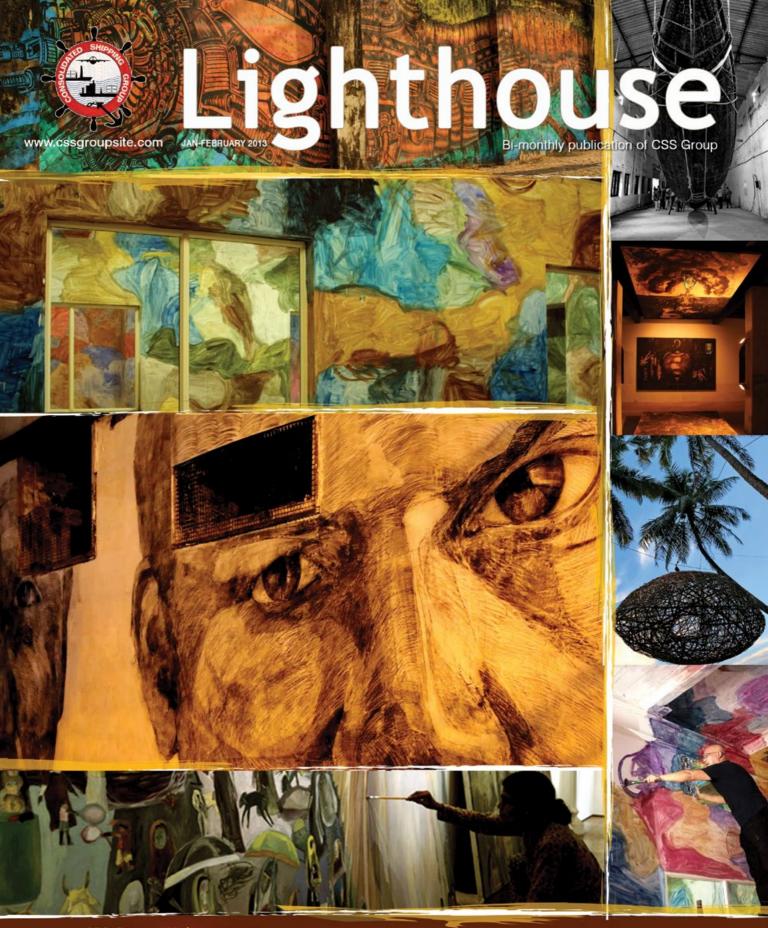

#### TAKES ON A HEAVY LOAD

Recently the CSS open yard in Jebel Ali, UAE received a substantial cargo volume of 3000 CBM which included SGC compressors and accessories which were received at Jebel Ali Port and moved

to CSS' yard for storage. They received three 120 tonnes SGC compressors on 10 axle hydraulic trailers, which were offloaded onto the ground using cranes. In addition they also received 15 other over-sized and heavy pieces for movement which was loaded onto heavy duty low bed trailers for offloading at the CSS open yard.