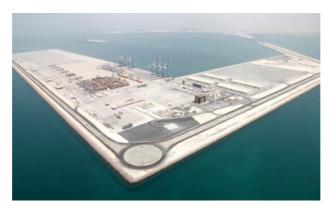

## **KHALIFA PORT OPENS AT 12:12:12**

#### PORT OPENED BY UAE PRESIDENT IN THE PRESENCE OF THE UAE VICE-PRESIDENT

The Khalifa port was officially opened at exactly 12:12:12 on 12.12.12. by President His Highness Shaikh Khalifa Bin Zaved Al Nahvan in the attendance of Shaikh Mohammad Bin Rashid Al Maktoum, Vice-President of he UAE and Ruler of Dubai. Shaikh Mohammad Bin Zayed al Nahyan, Prince Al Waleed Bin Talal and other Shaikhs and senior officials.

The timing of the opening was quite symbolic for a new Abu Dhabi in line with vision

Khalifa Port ariel view

2030 to have the biggest port with a capacity of 5 million containers in the coming five years.

The port has a strategic position in the region, as it will be connected with Etihad rail by 2016 and all UAE ports will be connected by 2017.

Being built as part of Abu Dhabi Vision 2030, the multi-billion dollar flagship project, which is adjacent to Khalifa Industrial Zone Abu Dhabi (Kizad), is designed to accommodate Mina Zayed's traffic and Abu Dhabi's growing trade volumes.