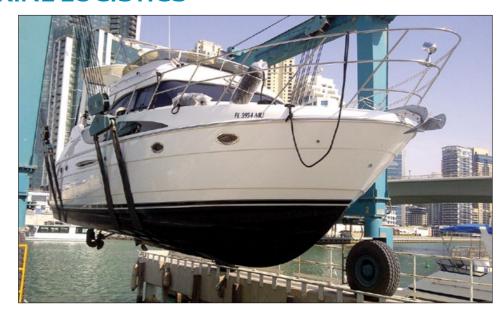

## YACHT AND MARINE LOGISTICS

SS's Yacht and Marine Division was involved in a complex ■ operation in receiving the discharge from hull to sea of a private yacht originating from Florida, USA to Dubai. UAE.

The vacht that was received was a Meridian 459 motor yacht with twin engines weighing over 14,000 kgs.

According to Ken Dinnadge, VP Business Development, CSS said, "Sometimes not all operations go according to plan, we have to be ready with solutions at all times which as we all know happens on occasion in this business/industry." The eventual outcome in this instance, once again demonstrated CSS's willingness to go above and beyond in order to ensure complete customer satisfaction."

The scope of work concluded as the vacht was delivered to the water from the vessel: however we felt that the receiver would benefit from CSS's local knowledge and expertise by organizing on their behalf a professional survey, dry-docking and some minor general maintenance for the yacht. This proactive approach resulted in the customer

giving the green signal to go ahead and have CSS oversee the entire operation.

Customer Testimonial from Kosta Kathreptakis, Senior Operations, Specialist and Project Director, McDermott Middle East, Inc.