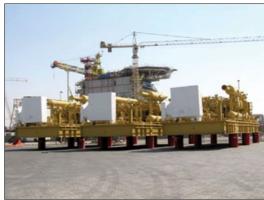

#### TAKES ON A HEAVY LOAD

Recently the CSS open yard in Jebel Ali, UAE received a substantial cargo volume of 3000 CBM which included SGC compressors and accessories which were received at Jebel Ali Port and moved

to CSS' yard for storage. They received three 120 tonnes SGC compressors on 10 axle hydraulic trailers, which were offloaded onto the ground using cranes. In addition they also received 15 other over-sized and heavy pieces for movement which was loaded onto heavy duty low bed trailers for offloading at the CSS open yard.

Sreenath V, Senior General Manager, Project's Oil & Energy/Operations added, "The whole project was handled with extreme professionalism from start to finish, and allowed for CSS to showcase its continuous commitment to its clients to provide the highest quality of service."

The entire operational team was present on site to ensure that the client's needs were not only met, but their expectations exceeded.