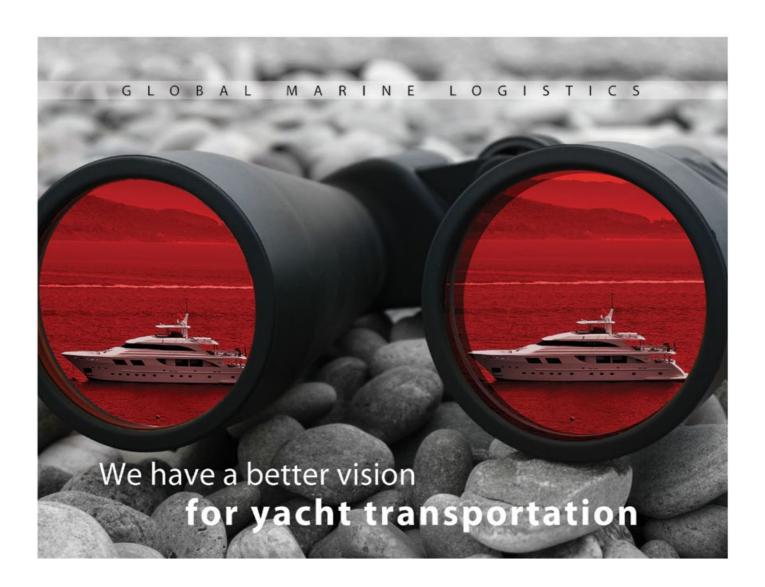

## YACHT AND MARINE LOGISTICS

SS's Yacht and Marine Division was involved in a complex ■ operation in receiving the discharge from hull to sea of a private yacht originating from Florida, USA to Dubai. UAE.

The vacht that was received was a Meridian 459 motor yacht with twin engines weighing over 14,000 kgs.

According to Ken Dinnadge, VP Business Development, CSS said, "Sometimes not all operations go according to plan, we have to be ready with solutions at all times which as we all know happens on occasion in this business/industry." The eventual outcome in this instance, once again demonstrated CSS's willingness to go above and beyond in order to ensure complete customer satisfaction."

The scope of work concluded as the vacht was delivered to the water from the vessel: however we felt that the receiver would benefit from CSS's local knowledge and expertise by organizing on their behalf a professional survey, dry-docking and some minor general maintenance for the yacht. This proactive approach resulted in the customer

giving the green signal to go ahead and have CSS oversee the entire operation.

Customer Testimonial from Kosta Kathreptakis, Senior Operations, Specialist and Project Director, McDermott Middle East, Inc.