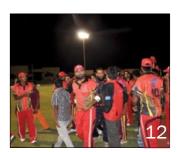

# ALLEPPEY RIPPLES IN KPL DUBAI SEASON 2

We are enthusiastic for Season 2 of KPL Dubai and we are privileged to have such wonderful sponsors and support not only from the corporate industries but from our fan base as well. We welcome everyone to come out and support the team during their matches.

n the presence of CSS, KPL, Dubai Cricket Council, and Media dignitaries, Season 2 of SPACE-CSS Alleppey Ripples and its coaching staff were officially launched and inaugurated at Tharavad Restaurant- (Tharavad by its meaning is known as "HOME") at the Fortune Plaza Hotel-Dubai. Speaking at the team launch, Chairman and Owner of SPACE-CSS Alleppey Ripples, TS Kaladharan commented on the sponsorship and Season 2 of SPACE-CSS Alleppey Ripples, "We are enthusiastic for Season 2 of KPL Dubai and we are privileged to have such wonderful sponsors and support not only from the corporate industries but from our fan base as well. We welcome everyone to come out and support the team during their matches."

For season 2, the team included Sri Lankan International renowned All Rounder Dilhara Loukuhettige, UAE National Cricket team All Rounder Fayyaz Ahmed, UAE National Cricket team Wicket-Keeper Shakoor Ahmed and the UAE National Cricket team Under 19 Captain Chirag Suri.

In the first match of the KPL Dubai Season 2 cricket tournament, SPACE-CSS Alleppey Ripples were surprisingly defeated by Concord Ventures Palakkad Harvestors.

In the second match, SPACE-CSS Alleppey Ripples beat Calicut Zamrins Supported by du by 6 wickets and the Man of the Match was Abdul Shakoor for his impressive 48 runs from 29 balls while posting 8 x 4's and 1 x 6.