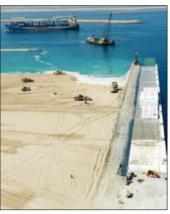

## **KHALIFA PORT OPENS AT 12:12:12**

#### PORT OPENED BY UAE PRESIDENT IN THE PRESENCE OF THE UAE VICE-PRESIDENT

The Khalifa port was officially opened at exactly 12:12:12 on 12.12.12. by President His Highness Shaikh Khalifa Bin Zaved Al Nahvan in the attendance of Shaikh Mohammad Bin Rashid Al Maktoum, Vice-President of he UAE and Ruler of Dubai. Shaikh Mohammad Bin Zayed al Nahyan, Prince Al Waleed Bin Talal and other Shaikhs and senior officials.

The timing of the opening was quite symbolic for a new Abu Dhabi in line with vision

Khalifa Port ariel view

2030 to have the biggest port with a capacity of 5 million containers in the coming five years.

The port has a strategic position in the region, as it will be connected with Etihad rail by 2016 and all UAE ports will be connected by 2017.

Being built as part of Abu Dhabi Vision 2030, the multi-billion dollar flagship project, which is adjacent to Khalifa Industrial Zone Abu Dhabi (Kizad), is designed to accommodate Mina Zayed's traffic and Abu Dhabi's growing trade volumes.