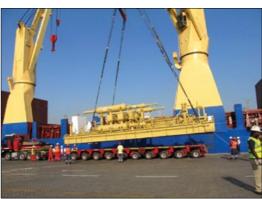

#### TAKES ON A HEAVY LOAD

Recently the CSS open yard in Jebel Ali, UAE received a substantial cargo volume of 3000 CBM which included SGC compressors and accessories which were received at Jebel Ali Port and moved

to CSS' yard for storage. They received three 120 tonnes SGC compressors on 10 axle hydraulic trailers, which were offloaded onto the ground using cranes. In addition they also received 15 other over-sized and heavy pieces for movement which was loaded onto heavy duty low bed trailers for offloading at the CSS open yard.

Sreenath V, Senior General Manager, Project's Oil & Energy/Operations added, "The whole project was handled with extreme professionalism from start to finish, and allowed for CSS to showcase its continuous commitment to its clients to provide the highest quality of service."

The entire operational team was present on site to ensure that the client's needs were not only met, but their expectations exceeded.