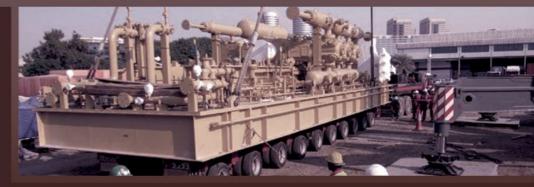

## YACHT AND MARINE LOGISTICS

SS's Yacht and Marine Division was involved in a complex ■ operation in receiving the discharge from hull to sea of a private yacht originating from Florida, USA to Dubai. UAE.

The vacht that was received was a Meridian 459 motor yacht with twin engines weighing over 14,000 kgs.

According to Ken Dinnadge, VP Business Development, CSS said, "Sometimes not all operations go according to plan, we have to be ready with solutions at all times which as we all know happens on occasion in this business/industry." The eventual outcome in this instance, once again demonstrated CSS's willingness to go above and beyond in order to ensure complete customer satisfaction."