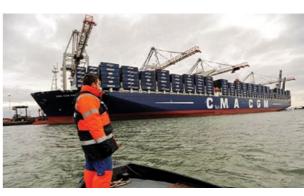

## **CMA CGM MARCO POLO**

WORLD'S LARGEST CONTAINERSHIP

The CMA CGM Marco Polo, now the world's largest containership, arrived in Southampton on Sunday December 9th, 2012 loaded with containers from China, officially marking the completion of the first half of her maiden voyage from the Far East to Europe and back.

With a 16,020 TEU capacity, the M/V CMA CGM Marco Polo took over the title of world's largest containership upon her delivery to the French shipping company CMA CGM Group on November 5th, 2012. The UK-flagged behemoth was built by Daewoo Shipbuilding and Marine Engineering (DSME) in South Korea and

measures an astounding 396 meters long by 54 meters wide and has a draft of 16

Marco Polo is the first of three sister ships to be owned by the CMA CGM Group, which will share the title of world's largest until Maersk's 18,000 TEU Triple-E's are put into service sometime in 2013.

#### THE SCHEDULE OVER THE NEXT FEW MONTHS OF MARCO POLO:

The CMA CGM MARCO POLO will call at Ningbo (7 Nov), Shanghai, Xiamen, Hong Kong, Chiwan, Yantian, Port Kelang, Tanger, Southampton (10 Dec), Hamburg (14 Dec), Bremerhaven (14 Dec), Rotterdam (16 Dec), Zeebrugge (17 Dec), Le Havre (19 Dec), Malta (26 Dec), Khor Al Fakkan (5 Jan), Jebel Ali (7 Jan) and Ningbo (23 Jan).

CSS Group is pleased that its cargo will be carried on board of this record breaking voyage which is scheduled to arrive in Jebel Ali, UAE on January 7th, 2013!

More details to follow in the forthcoming issue of Lighthouse, March-April 2013 edition!