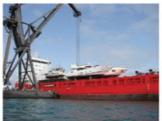

## YACHT AND MARINE LOGISTICS

SS's Yacht and Marine Division was involved in a complex ■ operation in receiving the discharge from hull to sea of a private yacht originating from Florida, USA to Dubai. UAE.

The vacht that was received was a Meridian 459 motor yacht with twin engines weighing over 14,000 kgs.

According to Ken Dinnadge, VP Business Development, CSS said, "Sometimes not all operations go according to plan, we have to be ready with solutions at all times which as we all know happens on occasion in this business/industry." The eventual outcome in this instance, once again demonstrated CSS's willingness to go above and beyond in order to ensure complete customer satisfaction."

The scope of work concluded as the vacht was delivered to the water from the vessel: however we felt that the receiver would benefit from CSS's local knowledge and expertise by organizing on their behalf a professional survey, dry-docking and some minor general maintenance for the yacht. This proactive approach resulted in the customer