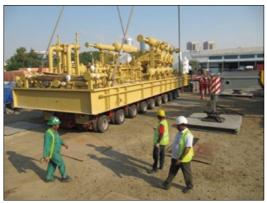

#### TAKES ON A HEAVY LOAD

Recently the CSS open yard in Jebel Ali, UAE received a substantial cargo volume of 3000 CBM which included SGC compressors and accessories which were received at Jebel Ali Port and moved

to CSS' yard for storage. They received three 120 tonnes SGC compressors on 10 axle hydraulic trailers, which were offloaded onto the ground using cranes. In addition they also received 15 other over-sized and heavy pieces for movement which was loaded onto heavy duty low bed trailers for offloading at the CSS open yard.

Sreenath V, Senior General Manager, Project's Oil & Energy/Operations added, "The whole project was handled with extreme professionalism from start to finish, and allowed for CSS to showcase its continuous commitment to its clients to provide the highest quality of service."

The entire operational team was present on site to ensure that the client's needs were not only met, but their expectations exceeded.