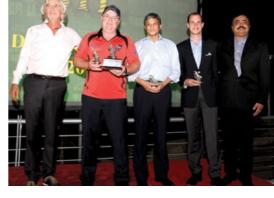

1st Net - BTL Desert Challenge Champions with 72 gross / 49.6 net Ken Dinnadge -Team Consolidated Shipping Services!

Ken Dinnadge VP CSS, Shiv Prakash VP Evergreen, Pushpraj Nadar - Perpect International Tobias Westen - Grand Hyatt

1st Gross with 64 Ishwar Jodha - Triple Crown Logistics Henna Jodha - Triple Crown Shipping Abdul Meeran - Prestige Group Ashok Ahuja - Inchcape Shipping

Novelty prizes also went to Heena Jodha and JK Park (Sharaf) and the longest drives were won by Henna Jodha and Ruben Gnanalingam (West Ports Malaysia)