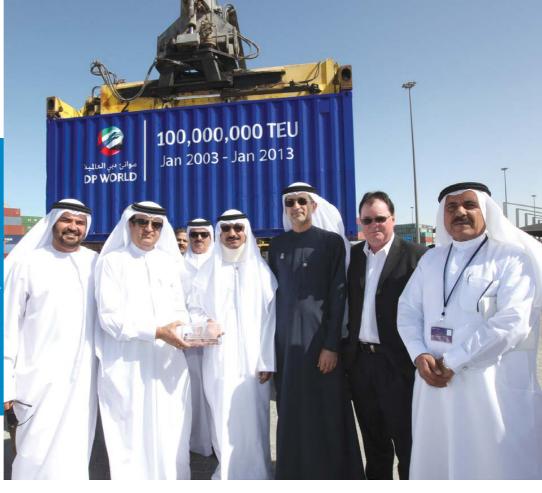

**CSS Vice President Business** Development, Ken Dinnadge was invited to celebrate a milestone with DP World Senior Management whereby they achieved 100 Million TEUs handled.

Mohammed Al Muallem, Senior Vice President & Managing Director, DP World UAE Region, Jamal Majid Bin Thaniah, Vice Chairman, DP World, Sultan Ahmed Bin Sulayem, Chairman, DP World and Ken Dinnadge, VP Business Development CSS.

### **DPWORLD** MARKS HANDLING OF 100M CONTAINERS IN 10 YEARS

P World celebrated a milestone achievement in its history when its Dubai ports handled the 100 millionth container to pass through UAE Region terminals in ten years on February 4th. 2013.

DP World Chairman Sultan Ahmed Bin Sulayem said, "The feat was made possible by the high level of support the company has received from Dubai's leadership, loyal customers, stakeholders and committed employees."

The 100 million TEU record was achieved between January 2003 and January 2013 and covers all container boxes handled in both Mina Rashid and Jebel Ali Port. DP World, UAE Region's annual container throughput increased more than 150 per cent over the decade, from around five million TEU in 2003 to 13.3 million TEU in 2012.

In all, the two container ports have handled 135 million TEU since the opening of Jebel Ali Port in 1979, around 75 per cent of it since 2003.

In a recognition of the crucial roles they have played in DP World's success story,