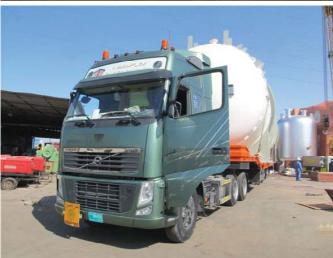

### ANOTHER SUCCESSFUL MOVEMENT

rojects Oil & Energy division of CSS recently completed yet another successful movement of Pressure vessels from Hamriya Port in Sharjah to Ras Laffan. The 3 units weighing 53 tons each was a part of the ongoing Barzan On shore Project. As an initial phase a complete route study was undertaken and required permissions and escort put in place prior to the start up. 3 X 6 axle low bed trailers were positioned for the loading

and movement of the units to the site. What made this movement more interesting was the height of the units which were 4.9 meters each. This was resolved by well planned route study and the knowhow of the region by our team. The units were delivered on time and the Projects, Oil & Energy division had accomplished vet another successful movement.