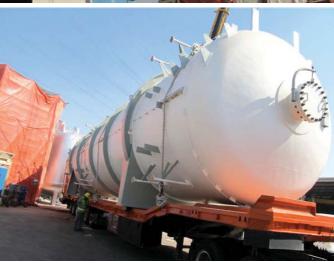

### ANOTHER SUCCESSFUL MOVEMENT

rojects Oil & Energy division of CSS recently completed yet another successful movement of Pressure vessels from Hamriya Port in Sharjah to Ras Laffan. The 3 units weighing 53 tons each was a part of the ongoing Barzan On shore Project. As an initial phase a complete route study was undertaken and required permissions and escort put in place prior to the start up. 3 X 6 axle low bed trailers were positioned for the loading

and movement of the units to the site. What made this movement more interesting was the height of the units which were 4.9 meters each. This was resolved by well planned route study and the knowhow of the region by our team. The units were delivered on time and the Projects, Oil & Energy division had accomplished vet another successful movement.