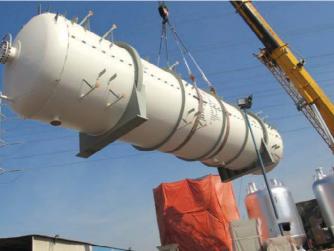

### ANOTHER SUCCESSFUL MOVEMENT

rojects Oil & Energy division of CSS recently completed yet another successful movement of Pressure vessels from Hamriya Port in Sharjah to Ras Laffan. The 3 units weighing 53 tons each was a part of the ongoing Barzan On shore Project. As an initial phase a complete route study was undertaken and required permissions and escort put in place prior to the start up. 3 X 6 axle low bed trailers were positioned for the loading

and movement of the units to the site. What made this movement more interesting was the height of the units which were 4.9 meters each. This was resolved by well planned route study and the knowhow of the region by our team. The units were delivered on time and the Projects, Oil & Energy division had accomplished vet another successful movement.