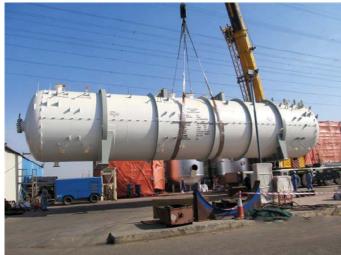

### ANOTHER SUCCESSFUL MOVEMENT

rojects Oil & Energy division of CSS recently completed yet another successful movement of Pressure vessels from Hamriya Port in Sharjah to Ras Laffan. The 3 units weighing 53 tons each was a part of the ongoing Barzan On shore Project. As an initial phase a complete route study was undertaken and required permissions and escort put in place prior to the start up. 3 X 6 axle low bed trailers were positioned for the loading

and movement of the units to the site. What made this movement more interesting was the height of the units which were 4.9 meters each. This was resolved by well planned route study and the knowhow of the region by our team. The units were delivered on time and the Projects, Oil & Energy division had accomplished vet another successful movement.