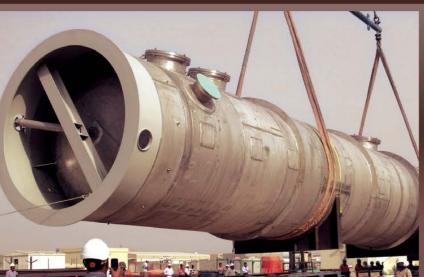

### ANOTHER SUCCESSFUL MOVEMENT

rojects Oil & Energy division of CSS recently completed yet another successful movement of Pressure vessels from Hamriya Port in Sharjah to Ras Laffan. The 3 units weighing 53 tons each was a part of the ongoing Barzan On shore Project. As an initial phase a complete route study was undertaken and required permissions and escort put in place prior to the start up. 3 X 6 axle low bed trailers were positioned for the loading

and movement of the units to the site. What made this movement more interesting was the height of the units which were 4.9 meters each. This was resolved by well planned route study and the knowhow of the region by our team. The units were delivered on time and the Projects, Oil & Energy division had accomplished vet another successful movement.