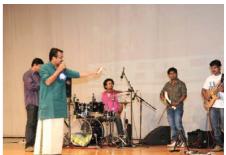

### **ALPHA PAIN CLINIC**

DANCE AND MUSICAL JOURNEY IN SUPPORT OF ALPHA PAIN CLINIC AT SHEIKH RASHID AUDITORIUM, DUBAI, UNITED ARAB EMIRATES

The Guest/dignitaries on the dais were Rajesh Rajaram (President, SKVCOSA), Mr. George Neriaparambil (Chairman, Geo Group), Mr. K.M. Noordee (Chairman, Alpha Pain Clinic), Mr. Sanu Mathew (President, AKCAF), Mr. Harshavardhan (CEO, Al Reyami Steel Cons.), Mr. Amith Horra (Marketing Manager, CSS), Col. Gopalakrishnan (Rtd.) Founder President of SKVC OSA along with Mr. Sudheesh Bhaskaran (Secretary, SKVCOSA) and Mr. Vinod Menon (Convenor, SNEHAM).

SS Group recently participated in the 15th Anniversary Celebration "SNE-HAM" a dance and musical journey in support of ALPHA Pain Clinic which took place on January 11th, 2013 at The Sheikh Rashid Auditorium, Dubai, United Arab Emirates.