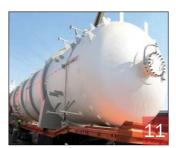

### ANOTHER SUCCESSFUL MOVEMENT

rojects Oil & Energy division of CSS recently completed yet another successful movement of Pressure vessels from Hamriya Port in Sharjah to Ras Laffan. The 3 units weighing 53 tons each was a part of the ongoing Barzan On shore Project. As an initial phase a complete route study was undertaken and required permissions and escort put in place prior to the start up. 3 X 6 axle low bed trailers were positioned for the loading

and movement of the units to the site. What made this movement more interesting was the height of the units which were 4.9 meters each. This was resolved by well planned route study and the knowhow of the region by our team. The units were delivered on time and the Projects, Oil & Energy division had accomplished vet another successful movement.