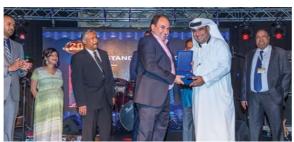

# CMA CGM HONOURS CSS GROUP

CSS Group was recently honoured by the CMA CGM as a top customer for outstanding performance for the year 2014. The award was handed over to T S Kaladharan, Chairman of CSS Group by Mr. Lars Jensen Hojbjerg, Managing Director of CMA CGM- Dubai at the CSS Group Head Office. The recognition was for the consistent performance of CSS Group with CMA for the movement of containerized cargo globally, for the third consecutive year. CSS Group is one of the leading NVOCC in the Middle East and Indian Sub-continent.

"CSS Group is honored to have been awarded with this recognition from CMA CGM and we value this partnership. Such recognitions are motivation for us to perform better and strengthen the existing bond with industry leaders like CMA". Commented T S Kaladharan at the occasion.