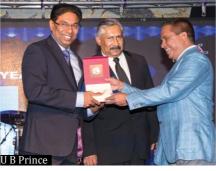

# 20 YEARS WITH CSS GROUP

N. Anil Kumar, Director Finance & Admin, U B Prince, COO at Twin Info Solutions, the BPO division of CSS Group and Santhosh Kumar, Documentation Head became the most respected

personnel of CSS Group when they were honoured for their long standing service with the company during the 20th anniversary celebrations. They were presented with a Gold Pendent

and a crystal memento during the gala dinner on the 13th March. The awards were handed over by T S Kaladharan, Chairman CSS Group.