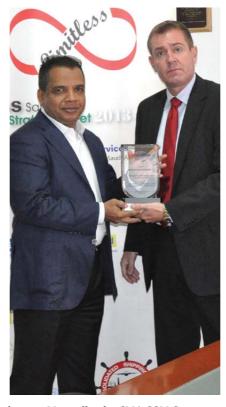

# SHIPPING COMPANY OF THE YEAR

SCATA AWARD FOR CSS GROUP

**Consolidated Shipping Group was** honored to be the proud recipient of this year's SCATA award, in the "Shipping Company of the Year"

Category. Representing the CSS Group Management, Siby C Kurian Senior General Manager Sales & Marketing, received the award in a grand function on the 22nd of April.

The award was presented by Mr. Esam Ahmed, Account Manager- Break & Bulk Cargo DP World, UAE Region.

The ninth annual Supply Chain and Transport Awards (SCATAs) took place at the Inter Continental Dubai Festival City, honoring leadership and innovation in the regional logistics industry.