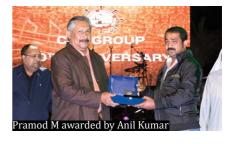

# 20 YEARS WITH CSS GROUP

N. Anil Kumar, Director Finance & Admin, U B Prince, COO at Twin Info Solutions, the BPO division of CSS Group and Santhosh Kumar, Documentation Head became the most respected

personnel of CSS Group when they were honoured for their long standing service with the company during the 20th anniversary celebrations. They were presented with a Gold Pendent

and a crystal memento during the gala dinner on the 13th March. The awards were handed over by T S Kaladharan, Chairman CSS Group.