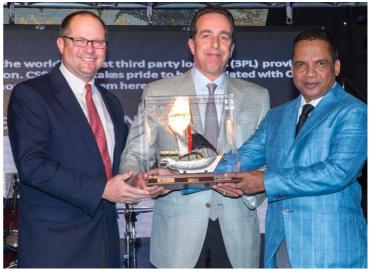

# SHIPPING COMPANY OF THE YEAR

SCATA AWARD FOR CSS GROUP

**Consolidated Shipping Group was** honored to be the proud recipient of this year's SCATA award, in the "Shipping Company of the Year"

Category. Representing the CSS Group Management, Siby C Kurian Senior General Manager Sales & Marketing, received the award in a grand function on the 22nd of April.

The award was presented by Mr. Esam Ahmed, Account Manager- Break & Bulk Cargo DP World, UAE Region.

The ninth annual Supply Chain and Transport Awards (SCATAs) took place at the Inter Continental Dubai Festival City, honoring leadership and innovation in the regional logistics industry.