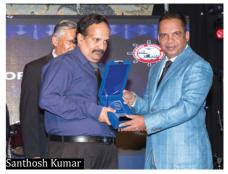

# 20 YEARS WITH CSS GROUP

N. Anil Kumar, Director Finance & Admin, U B Prince, COO at Twin Info Solutions, the BPO division of CSS Group and Santhosh Kumar, Documentation Head became the most respected

personnel of CSS Group when they were honoured for their long standing service with the company during the 20th anniversary celebrations. They were presented with a Gold Pendent

and a crystal memento during the gala dinner on the 13th March. The awards were handed over by T S Kaladharan, Chairman CSS Group.