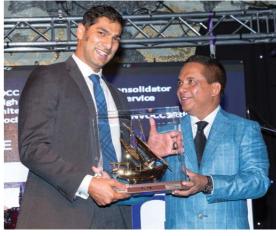

# SHIPPING COMPANY OF THE YEAR

SCATA AWARD FOR CSS GROUP

**Consolidated Shipping Group was** honored to be the proud recipient of this year's SCATA award, in the "Shipping Company of the Year"

Category. Representing the CSS Group Management, Siby C Kurian Senior General Manager Sales & Marketing, received the award in a grand function on the 22nd of April.

The award was presented by Mr. Esam Ahmed, Account Manager- Break & Bulk Cargo DP World, UAE Region.

The ninth annual Supply Chain and Transport Awards (SCATAs) took place at the Inter Continental Dubai Festival City, honoring leadership and innovation in the regional logistics industry.