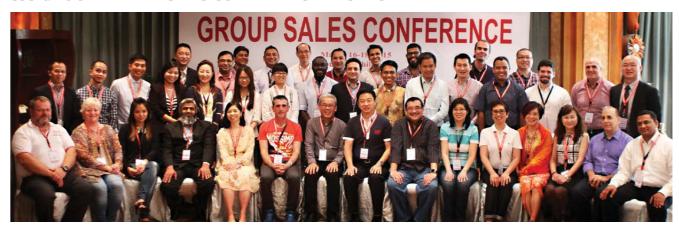

# FPS SALES CONFERENCE 2015

CSS GROUP ATTENDS FPS CONFERENCE IN CEBU

he 2015 FPS Group Sales Conference contrasted sharply with 2014's event, with a record turnout of 39 delegates from 22 countries. The event was hosted by FPS Philippines, and took place at Shangri-La's Mactan Resort & Spa, Cebu, from March 16-18.

This year's event adopted a new format in line with Member suggestions.

Commencing with welcome cocktails and dinner on Monday the 16th evening, the following day was taken up with a Sales Training Seminar comprising eight sessions. The next day began with a seminar on IT as a Marketing/Selling Tool. The IT session was followed by four hours of intensive one-on-one meetings between the delegates, providing an ideal opportunity for discussing mutual business potential. The evening saw

CSS Group was represented by Fida Asghar from CSS Dubai, Dean Landers from CSS Kuwait and Asghar Malik and Aamir Khan from CSS Pakistan.