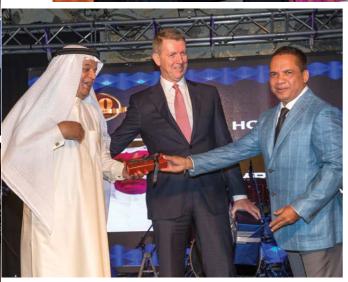

### CH ROBINSON VISITS CSS GROUP FACILITIES IN JEBEL ALI

On an invitation from T S Kaladharan the Group Chairman of CSS, The President of Global forwarding of C.H. Robinson Worldwide, Mr. Stephane Rambaud and the Vice President Mr. Tom Sweet visited the CSS Group offices and facilities at the Jebel Ali Free Zone. They were received by the senior management team of CSS Group led by Raj George, Senior VP Projects Oil & Energy division. The CH Robison officials held discussions with the senior management team of CSS Group.

#### About C.H. Robinson

C. H. Robinson is a global provider of multimodal transportation services and logistics solutions,

operating through a network of branch offices in North America, Europe, Asia, South America, Australia and the Middle East. They are a non-asset based transportation provider, who works with approximately 63,000 transportation companies worldwide. They also provide a wide range of value added logistics services, such as supply chain analysis, freight consolidation, core carrier

program management, and information reporting.

Consolidated Shipping Group is proud to be associated with a global giant like C.H. Robinson in the freight forwarding business and keeps abreast this valuable partnership as a driving force to maintain quality services that they continuously provide to their customers.