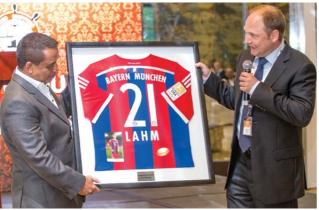

# 20 YEARS WITH CSS GROUP

N. Anil Kumar, Director Finance & Admin, U B Prince, COO at Twin Info Solutions, the BPO division of CSS Group and Santhosh Kumar, Documentation Head became the most respected

personnel of CSS Group when they were honoured for their long standing service with the company during the 20th anniversary celebrations. They were presented with a Gold Pendent

and a crystal memento during the gala dinner on the 13th March. The awards were handed over by T S Kaladharan, Chairman CSS Group.