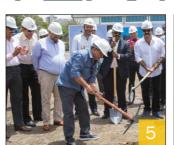

## REGIONAL OFFICE AND NEW WAREHOUSE

CSS GROUP TO INCREASE ITS STORAGE CAPACITY WITHIN JAFZA

Consolidated Shipping Group has broken ground on its new facility inside the Jebel Ali Freezone. The proud function was held recently in the presence of invited guests and dignitaries from the Shipping and Logistics community. CSS Group will have their Regional office along with a new warehouse within the new facility. This new warehouse will bring in an additional space of 47,850 Sq. ft to its existing 3PL facilities in the Middle East.

The new facility will have 3956 pallet positions with double deep racking facility. The storage area will be partly temperature controlled as well.

The ground breaking ceremony of the new facility in JAFZA was attended by Dr. Mohammad Al Banna, Vice President – MEA Region, Economic Zones World, Malayalam Cine actor Mr. Anoop Menon, Mr. Srinivas from Orbit engineering consultants & Mr. Ajit T P from Space Max Contracting L.L.C.

The proposed new facility will become operational in a year's time from

the commencement of the work. "The additional warehouse space which is going to emerge out of this new project will give CSS Group the capacity to handle to the maximum satisfaction of our existing clientele and to accommodate the ever increasing demand for storage within the Jebel Ali Free Zone" commented T S Kaladharan Chairman, CSS Group during the function.