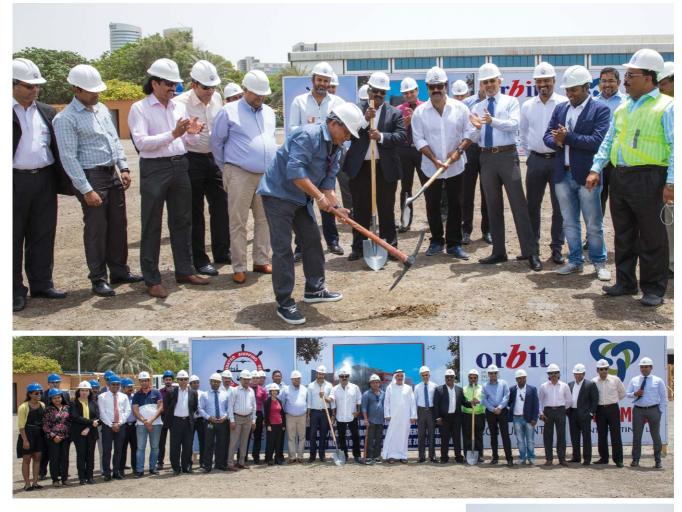

## REGIONAL OFFICE AND NEW WAREHOUSE

CSS GROUP TO INCREASE ITS STORAGE CAPACITY WITHIN JAFZA

Consolidated Shipping Group has broken ground on its new facility inside the Jebel Ali Freezone. The proud function was held recently in the presence of invited guests and dignitaries from the Shipping and Logistics community. CSS Group will have their Regional office along with a new warehouse within the new facility. This new warehouse will bring in an additional space of 47,850 Sq. ft to its existing 3PL facilities in the Middle East.

The new facility will have 3956 pallet positions with double deep racking facility. The storage area will be partly temperature controlled as well.

The ground breaking ceremony of the new facility in JAFZA was attended by Dr. Mohammad Al Banna, Vice President – MEA Region, Economic Zones World, Malayalam Cine actor Mr. Anoop Menon, Mr. Srinivas from Orbit engineering consultants & Mr. Ajit T P from Space Max Contracting L.L.C.

The proposed new facility will become operational in a year's time from

the commencement of the work. "The additional warehouse space which is going to emerge out of this new project will give CSS Group the capacity to handle to the maximum satisfaction of our existing clientele and to accommodate the ever increasing demand for storage within the Jebel Ali Free Zone" commented T S Kaladharan Chairman, CSS Group during the function.