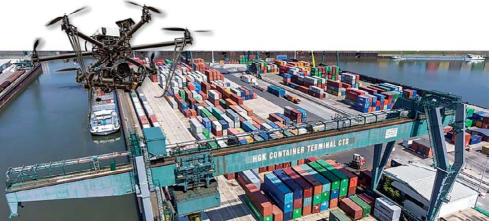

### BUILD YOUR BUSINESS INVEST IN A GENZ YARD MANAGEMENT SYSTEM (YMS)

Basically, a yard management system (YMS) is a software system designed to oversee the movement of trucks and trailers in the yard of a manufacturing facility, warehouse, or distribution center. YMS provides real-time information on the location of trailers in the yard and allows yard employees to move trailers from staging to docks to fill orders in an efficient manner. The terms YMS is at times used concurrently with Warehouse Management Systems (WMS) or Transportation Management Systems (TMS).

Opposed to traditional methods of managing loads/containers at the yards, today with the assistance of latest technology, there is not only effective time management but a lot of double guessing can also be eliminated. For instance the elaborate procedure of filling and filing in paper work has been drastically reduced by adopting online procedures. This not only avoids time lags but also speeds up the process, as all essential information with regard to the load are available in the system and hence when the trailer arrives, the details not only pop up, but from the gate in time itself. the warehouse is alerted that the load has arrived. Still further with the use of modern technology it is easier to track the location of the container. the kind of container. ie refer or normal etc, its contents and to also monitor the priority for loading etc.

For instance the latest technology that is being adopted to assist YMS is the use of drones or unmanned aerial vehicles (UAVs) flying around a yard, either autonomously or controlled by a remote. The drones enable to survey large areas of densely-packed assets for the purposes of inventory reconciliation or pinpointing where certain inventory is located, producing such information with accuracy and in a matter of minutes. Some drones are also equipped with real-time location system capabilities which facilitate the uploading of real time video data via wi-fi upon return to their ground stations.

With technological assistance, the planning, execution and movement in the yard is made simple and easy.

Another plus point with the use of drones is that long standing containers can be identified and dealt with in a timely manner. This also simplifies the task of updating demurrage and detention charges which is critical for efficient management and operation of any yard.

When a yard maximizes on the use of technology to assist its growth, it can capitalize on utilizing its space to the fullest. The most difficult task for any yard manager is to keep a tab on the number of daily ins and outs it's the

Joy Thattil Maritime Lawyer & Partner @ Callidus Corporate & Maritime Consulting (CCMC) Dubai & India joy@calliduscmc.com

yard. This is especially crucial when yards are in prime locations and their operational cost is relatively much higher. Hence the combination of improved dock door scheduling, and visibility of empty trailers sitting idle in the yard, enables yard output to increase drastically. Hence smart logistics operators, by using generation – Z technology, to bridge their supply chain gaps, can also attain better control over yard equipment, track assets in real-time, locate perishable loads, effectively manage waiting time and schedule their operations better, which is a win-win situation. **SHOES THAT FIT !** 