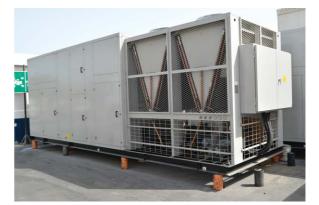

### PROJECTS AT CSS MOVING HVAC UNITS TO EGYPT

The Sales Dubai team in coordination with CSS Homeward Bound and Jebel Ali operations division successfully completed one major movement from Sharjah, UAE to Adabiya, Egypt. The movement which required close coordination was handled professionally by the CSS teams with careful planning and skill. The products were HVAC Units (Heating, Ventilating & Air conditioning Units) from a reputed company with a volume exceeding 2000 CBM.

The entire units were meticulously crated by the relocations division, CSS Homeward bound. The entire process

was completed within 15 days time inviting highest client appreciation. The operations teams then took over the

movement for which they involved 35 trailers. The trailers moved the units with extreme care on to Breakbulk vessel to be further shipped to Adabiya, Egypt.

High professionalism

was displayed by each and every department of CSS involved in the process and ensured highest client satisfaction in executing such time sensitive works as always.