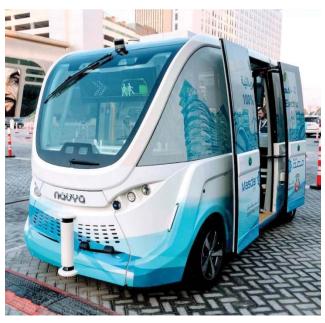

# **ONBOARD CMA CGM KERGUELEN**

#### ■ VESSEL VISIT BY CSS ON THE 40TH ANNIVERSARY OF CMA CGM

#### What do we know about a cargo vessel?

We have only seen them sailing in the far away horizons. Some of us had seen the containers being loaded onboard the vessel. Anything more?? There ends the experience of most of us. CSS COO for NVOCC, Chandrakala (CK) and Manager, Special Projects, Anitha Jaikrishnan got lucky recently with a unique Cargo vessel visit experience. That too to a prestigious vessel like CMA CGM Kerguelen, one of the biggest amongst the CMA fleet. This unique visit happened when CMA CGM invited both of them to visit their vessel, as part of celebrating the 40th anniversary of the company. CK mentioned it as one of the greatest opportunities she got in her career recently. She continued that in order to maintain a solid understanding of the Cargo vessel and the staff on board, it is necessary that we must visit them at their place and understand the operations and its challenges. Anitha was also in the affirmative. The visit unveiled the opportunity to watch and understand the cargo vessel operation more closely. They met the Captain and other crew members, who described the container movements they manage. CMA CGM Kerguelen is amongst the largest container ships in the world and has overall length of 398 m (1,306 ft), moulded beam of 54 m (177 ft) and maximum draft of 16.0 m (52.5 ft). The cargo ship has deadweight of 185,000 DWT and gross tonnage of 175,000 GRT with capacity for 17,722 TEU. CMA CGM is celebrating their 40th

anniversary in 2018 for which a logo has also been released. CSS Group relationship with CMA is an evolving one and has seen an exponential growth in the last 4 years. During this special occasion, CSS Group congratulates CMA CGM family for their anniversary and wish them all success in the future.