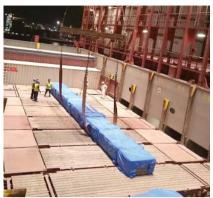

#### ■ WINDER MACHINE AND EQUIPMENT FOR TREATING MATERIALS, MOVED BY CSS PROJECTS

Projects team at CSS Dubai headed by Sreenath, VP Projects handled movement of Winder Machine and Equipment for Treating Materials, recently. The details of the project move were shared with Lighthouse by the Team leader. The cargo was moved from Jebel Ali to Jakarta with much preparations in hand for a hassle-free job completion. The cargo volume totalled 1400 FT with SOC, OOG on Flat racks and break-bulk items.

"Handling multiple items on a single project always poses an exciting challenge. Moreover, it's a great opportunity to prove your efficiency in the subject. All credit to our onsite team headed by Ratheesh, Projects supervisor, who enjoyably engaged with each and every moment

till completion" commented Sajith Vijayan, Manager CSS Projects in Dubai.

The scope of work included Anticorrosion coating, shrink wrapping, Tarpaulin wrapping, Crating and packing as per the item requirement, the cargo loading and stuffing from the shipper yard, Lashing and securing of cargo onto flat racks & Transportation to Jebel Ali port. The scope also included all documentation and customs formalities.