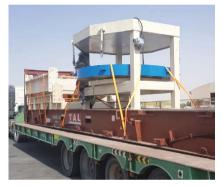

#### ■ WINDER MACHINE AND EQUIPMENT FOR TREATING MATERIALS, MOVED BY CSS PROJECTS

Projects team at CSS Dubai headed by Sreenath, VP Projects handled movement of Winder Machine and Equipment for Treating Materials, recently. The details of the project move were shared with Lighthouse by the Team leader. The cargo was moved from Jebel Ali to Jakarta with much preparations in hand for a hassle-free job completion. The cargo volume totalled 1400 FT with SOC, OOG on Flat racks and break-bulk items.

"Handling multiple items on a single project always poses an exciting challenge. Moreover, it's a great opportunity to prove your efficiency in the subject. All credit to our onsite team headed by Ratheesh, Projects supervisor, who enjoyably engaged with each and every moment

till completion" commented Sajith Vijayan, Manager CSS Projects in Dubai.

The scope of work included Anticorrosion coating, shrink wrapping, Tarpaulin wrapping, Crating and packing as per the item requirement, the cargo loading and stuffing from the shipper yard, Lashing and securing of cargo onto flat racks & Transportation to Jebel Ali port. The scope also included all documentation and customs formalities.