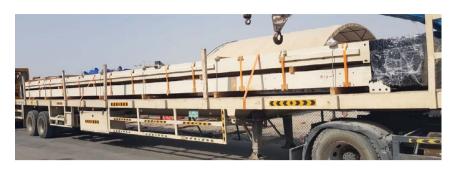

#### ■ WINDER MACHINE AND EQUIPMENT FOR TREATING MATERIALS, MOVED BY CSS PROJECTS

Projects team at CSS Dubai headed by Sreenath, VP Projects handled movement of Winder Machine and Equipment for Treating Materials, recently. The details of the project move were shared with Lighthouse by the Team leader. The cargo was moved from Jebel Ali to Jakarta with much preparations in hand for a hassle-free job completion. The cargo volume totalled 1400 FT with SOC, OOG on Flat racks and break-bulk items.

"Handling multiple items on a single project always poses an exciting challenge. Moreover, it's a great opportunity to prove your efficiency in the subject. All credit to our onsite team headed by Ratheesh, Projects supervisor, who enjoyably engaged with each and every moment

till completion" commented Sajith Vijayan, Manager CSS Projects in Dubai.

The scope of work included Anticorrosion coating, shrink wrapping, Tarpaulin wrapping, Crating and packing as per the item requirement, the cargo loading and stuffing from the shipper yard, Lashing and securing of cargo onto flat racks & Transportation to Jebel Ali port. The scope also included all documentation and customs formalities.