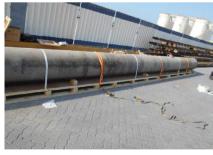

#### ■ PROJECT CARGO MOVEMENT FROM DUBALTO LAGOS

Details of an Air Project Cargo movement was released by the Projects team of CSS Dubai. The cargo movement was executed to Lagos. The movement was successfully handled and completed by the team, specialised in Air Cargo Projects handling. 22 tons of Steel plates and pipes were air freighted from Dubai to the African destination.

"Hands on experience is an indispensable factor for a successful Air Cargo Project completion. Extensive Knowledge about the airline requirements and packaging specifications gives an edge for CSS Projects team when such need steps in" said Sreenath V, Vice President, Operations & Projects, CSS Group.

The scope of work included, collection and packing of the cargo as per airline guidelines and executing the air freight to the destination. Timely follow up with the airline companies and updating the client about the status of the cargo in regular intervals becomes crucial to keep the movement robust. The assistance from the air freight department at CSS Dubai needs a special mention here. They have done a commendable job in successfully executing this project.