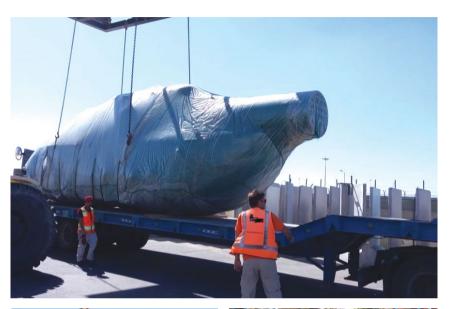

#### CSS PROJECTS TEAM MOVE MI-8 CHOPPER TO ITS DESTINATION

t was yet another feather on the cap of the CSS Dubai team when they successfully executed the shipment of Mi- 8 chopper from the Middle East to South America, recently. The whole process of transportation was done for the Mi-8 helicopter using modes of transport, which included Air, Land and Sea to get it to its final destination in South America. Mi-8 helicopters are medium twin-turbine helicopters with capabilities of passenger transportation and was airlifted from the origin point in the Middle East to DWC Airport via IL-76 aircraft. The fuselage and the tail rotor were dismantled and loaded on the aircraft using the onboard cranes and offloaded the same way once the aircraft arrived at DWC Airport.

part in this job" Commented Anita Jaikrishnan, Manager, Special Projects.

Once the fuselage and its dismantled parts were loaded on low bed trucks, it made its way to the CFS of CSS in Jebel Ali. The CSS crew was ready with all of the necessary equipment to cross load the unit onto a 40' Flat Rack and other gear for the different parts of the helicopter, viz, the rotor blades, engines etc. The unit was then loaded onto a 40' Flat Rack, after which, the professional lashing team got to work, securing the unit with belts and chains before finally giving it a proper wrapping with a reinforced tarpaulin before sending it off to the port.