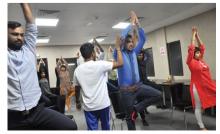

### **CELEBRATING INTERNATIONAL YOGA DAY**

#### CSS GROUP ORGANIZES YOGA SESSION TO THEIR EMPLOYEES

CSS Group observed the International Yoga day by conducting a Yoga session led by Mr. Rohitaksha, Yoga master from Arya Yoga. The programme was organized at the CSS Head Quarters in Jebel Ali. Interested people from amongst the different departments of the company attended the session.

The United Arab Emirates celebrated the International Yoga day with various events across the country. Thousands of residents from the Indian community participated in yoga sessions at Umm Al Emarat Park in Abu Dhabi on Thursday evening to mark the 5th International Day of Yoga.