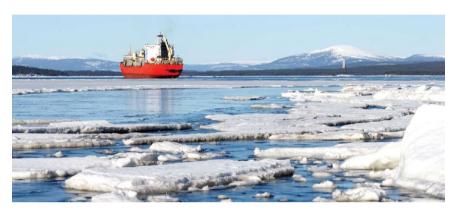

# DP WORLD TO OPERATE PORTS ALONG RUSSIA'S NORTHERN SEA ROUTE

DP WORLD TO RUN PORTS THAT RUSSIA PLANS TO BUILD ALONG THE NORTHERN SEA ROUTE IN THE ARCTIC TO SHORTEN SHIPPING TIMES BETWEEN THE EAST AND WEST.

he Russian Direct Investment Fund - being an investment fund of the Russian Federation, investing together with foreign investors in Russian assets; ROSATOM - the infrastructure operator of the NSR; Norilsk Nickel - the world leader in the production of palladium and high-quality nickel, and DP World - one of the largest global port and logistics operators have agreed to jointly implement a project for the integrated development of the NSR.

The quadrilateral agreement of intent was signed on June 6, 2019 during the St. Petersburg International Economic Forum. The agreement outlines a comprehensive piece of work which will study of the most effective commercial options for the use of the Northern Sea Route. The parties intend to create a strategic partnership in the form of a joint venture for the development of transit cargo traffic through the NSR.