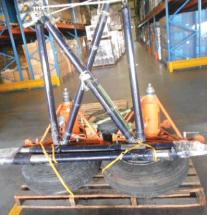

#### CSS PROJECTS TEAM MOVE MI-8 CHOPPER TO ITS DESTINATION

t was yet another feather on the cap of the CSS Dubai team when they successfully executed the shipment of Mi- 8 chopper from the Middle East to South America, recently. The whole process of transportation was done for the Mi-8 helicopter using modes of transport, which included Air, Land and Sea to get it to its final destination in South America. Mi-8 helicopters are medium twin-turbine helicopters with capabilities of passenger transportation and was airlifted from the origin point in the Middle East to DWC Airport via IL-76 aircraft. The fuselage and the tail rotor were dismantled and loaded on the aircraft using the onboard cranes and offloaded the same way once the aircraft arrived at DWC Airport.

part in this job" Commented Anita Jaikrishnan, Manager, Special Projects.

Once the fuselage and its dismantled parts were loaded on low bed trucks, it made its way to the CFS of CSS in Jebel Ali. The CSS crew was ready with all of the necessary equipment to cross load the unit onto a 40' Flat Rack and other gear for the different parts of the helicopter, viz, the rotor blades, engines etc. The unit was then loaded onto a 40' Flat Rack, after which, the professional lashing team got to work, securing the unit with belts and chains before finally giving it a proper wrapping with a reinforced tarpaulin before sending it off to the port.