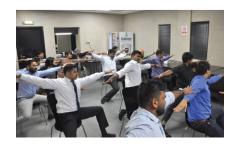

### **CELEBRATING INTERNATIONAL YOGA DAY**

#### CSS GROUP ORGANIZES YOGA SESSION TO THEIR EMPLOYEES

CSS Group observed the International Yoga day by conducting a Yoga session led by Mr. Rohitaksha, Yoga master from Arya Yoga. The programme was organized at the CSS Head Quarters in Jebel Ali. Interested people from amongst the different departments of the company attended the session.

The United Arab Emirates celebrated the International Yoga day with various events across the country. Thousands of residents from the Indian community participated in yoga sessions at Umm Al Emarat Park in Abu Dhabi on Thursday evening to mark the 5th International Day of Yoga.