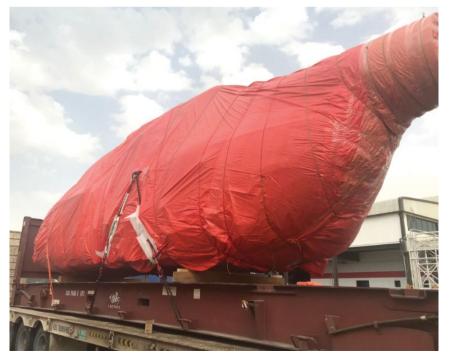

#### CSS PROJECTS TEAM MOVE MI-8 CHOPPER TO ITS DESTINATION

t was yet another feather on the cap of the CSS Dubai team when they successfully executed the shipment of Mi- 8 chopper from the Middle East to South America, recently. The whole process of transportation was done for the Mi-8 helicopter using modes of transport, which included Air, Land and Sea to get it to its final destination in South America. Mi-8 helicopters are medium twin-turbine helicopters with capabilities of passenger transportation and was airlifted from the origin point in the Middle East to DWC Airport via IL-76 aircraft. The fuselage and the tail rotor were dismantled and loaded on the aircraft using the onboard cranes and offloaded the same way once the aircraft arrived at DWC Airport.

part in this job" Commented Anita Jaikrishnan, Manager, Special Projects.

Once the fuselage and its dismantled parts were loaded on low bed trucks, it made its way to the CFS of CSS in Jebel Ali. The CSS crew was ready with all of the necessary equipment to cross load the unit onto a 40' Flat Rack and other gear for the different parts of the helicopter, viz, the rotor blades, engines etc. The unit was then loaded onto a 40' Flat Rack, after which, the professional lashing team got to work, securing the unit with belts and chains before finally giving it a proper wrapping with a reinforced tarpaulin before sending it off to the port.