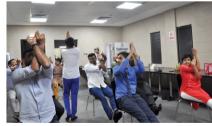

### **CELEBRATING INTERNATIONAL YOGA DAY**

#### CSS GROUP ORGANIZES YOGA SESSION TO THEIR EMPLOYEES

CSS Group observed the International Yoga day by conducting a Yoga session led by Mr. Rohitaksha, Yoga master from Arya Yoga. The programme was organized at the CSS Head Quarters in Jebel Ali. Interested people from amongst the different departments of the company attended the session.