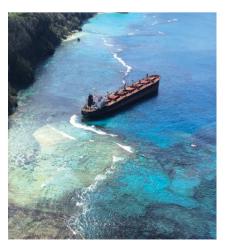

# RENNEL ISLAND OIL SPILL AN OVERVIEW

ennell Island, one of the country's outlying islands in its southern Rennell and Bellona Province, is geographically remote with little infrastructure and few services. The Solomon Islands is part of the marine biodiversity-rich Coral Triangle and has one of the world's most important coral reef systems, home to 485 coral species and 1,019 fish species.

On February 5 2019, a Hong Kongbased bulk carrier, the MV Solomon Trader, ran aground off a remote island in the Solomon Islands. It spilled heavy fuel across coastal waters, beaches and a sensitive coral reef system not far from a UNESCO World Heritage Site., eventually spilling more than a hundred tonnes of heavy fuel oil into the ocean.

The country's president has described it as the worst man-made environmental disaster in recent times. Although the International salvage crews has now contained the oil spill, a massive clean up operation is still underway following which questions of liability and damages is also put forward. However, the scale of damage is still being reckoned. Scientists report that oil spills can kill fish and invertebrates directly, while toxic compounds can curtail coral growth and reproduction and diminish coral and fish biodiversity.