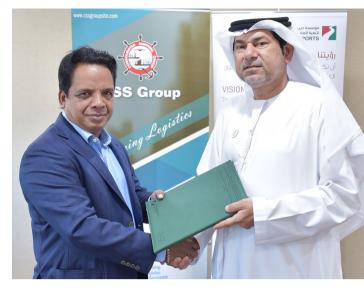

#### DUBAI EXPORTS SIGNS MOU WITH CONSOLIDATED SHIPPING SERVICES GROUP

Dubai Exports and CSS Group decided to work closer with signing an MoU in the month of August. The memorandum of Understanding was signed by Eng. Saed Al Awadhi, CEO of Dubai Exports and Mr. T S Kaladharan, Chairman of Consolidated Shipping Services Group. It will be to encourage competitive opportunities in providing value added services to DE members, as well as working together to share business information, promote and facilitate business opportunities.