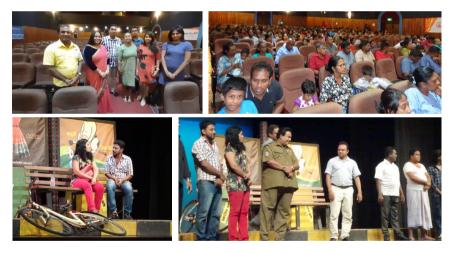

### **STAGE DRAMA IN COLOMBO** CSS SRI LANKA INVOLVES IN BRAND AWARENESS ACTIVITY

CSS Sri Lanka got an opportunity to involve in a cultural programme in Colombo. Recently the drama enthusiasts gathered at the Tower hall Colombo to witness a Sinhala stage drama, "Balloth ekka baha 2" organized by the welfare society of a company named Douglas and Sons. Being a loyal customer to CSS, they invited CSS to the programme and meet and greet the audience. CSS Sri Lanka team visited the venue, took part in the programme and promoted their leaflets and flyers as part of brand building activity.