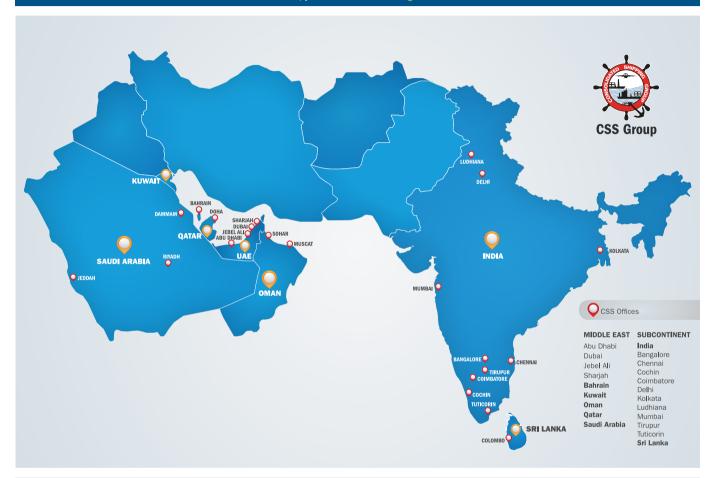

# A JOURNEY PAR EXCELLENCE

CONSOLE SHIPPING SERVICES INDIA PVT. LTD

SS Group has made remarkable progress in the Indian Subcontinent with a well reputed brand identity. Console Shipping Services India Pvt. Ltd. Is today one of the front runners and a respectable brand within Shipping and Logistics. CSS India operates as three major regions namely Northern, Central and Southern regions which control major cities and gateway ports in their respective domains. CSS North Indian operations are evenly spread out with deep roots of business in-lanes created through Punjab, Haryana and other manufacturing centres of the Northern Region. "The demand for Logistics services has been largely driven by the remarkable growth of the Indian economy. The growth cannot be judged with any short term situations, but it is totally dependent on the infrastructural development and the policies adopted by the government. CSS India has got aspirations in gaining greater momentum in the region" Commented

Rajesh Arora VP, CSS North India. CSS has seen a steady growth in its central Indian operations controlled from the commercial capital, Mumbai, over the past years. The remarkable progress in the export segment and projects has attracted major brands to CSS. "We are mainly focussing on relationship marketing which is by far the most important thing required. The overall prospects for the logistics segment in the country are promising as well" mentioned Rahat Talreja, VP, CSS Central India.

**Console Shipping Services towards** the Southern region is headquartered in Chennai with offices spread out in Tirupur, Tuticorin, Coimbatore and Bangalore. South has recently witnessed some commendable achievements in the field of Projects Movement, especially Machinery. "It is a welcome initiative from the Government of India to create freight corridors and Logistics Park in the National Highways. Southern region, where the infrastructural developments are by far the best compared to the other parts of the country, will greatly benefit from this new development" commented T K Viswanath, General Manager, South India.

Today, Console shipping services India, with its strategic positioning in major cities and gateway ports, is capable of handling all types of logistics movement both Imports and exports from any remotest part of the country.