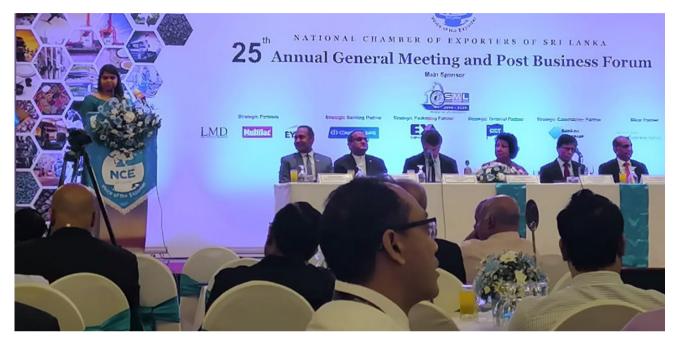

### CSS TAKES PART IN THE 25TH NATIONAL CHAMBER OF EXPORTERS AGM MEETING IN COLOMBO, SRI LANKA

The National Chamber of Exporters of Sri Lanka (NCE), the only private sector Chamber which exclusively serves Sri Lankan exporters, conducted its 25th Annual General Meeting (AGM) for 2020 on 28th January in the Grand Ballroom at the Hotel Galadari in Colombo. As a special invitee, we introduced CSS Colombo as a new NVOCC in Sri Lanka.

The NCE represents the interests of a broad spectrum of stakeholders in the export sector and performs as a platform to address various issues and make representations to the concerned government authorities. The NCE works together with the exporter community in Sri Lanka to facilitate and achieve the national economic developments in exports for the island nation of Sri Lanka.

The chamber functions as a voice of the exporter community,

serving more than 500 Sri Lankan exporters. The members vary from export-oriented enterprises across all product sectors and most services sectors, as well as service providers to exporters. From the leading export houses to small and medium-sized enterprises, the chamber promotes the interests of the exporter community, and it is today known in the exporter circles as the 'Voice of the Exporter' in Sri Lanka. Sri Lanka is the hotbed and the center of attention in the competition between China, India, and the United States to conquer the Indian Ocean. All three countries have their agendas and priorities for this region. Sri Lanka's strategic location in the east-west corridor gains geopolitical eminence, thereby playing a vital role in the game of dominance between these three nations.