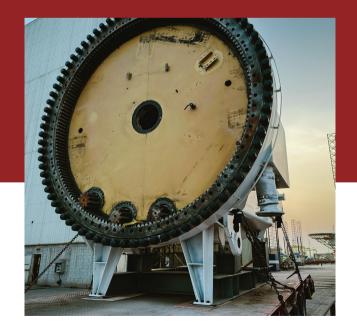

#### **OUR BREAKBULK SUCCESS STORY**

The CSS Group, recognized as experts in Industrial Projects within the UAE, in conjunction with our dedicated Northern Emirates project team is thrilled to announce the successful shipment of three oversized and heavy cargo pieces including integral crane components like the crane king, main boom, and knuckle. This significant achievement was accomplished while ensuring the utmost safety and adherence to regulations during the journey from Jebel Ali to Brazil, serving one of our valued premier clients.

Our involvement encompassed a comprehensive array of services, culminating in a truly turnkey solution. This solution encompassed meticulous carrier and vessel selection, precise packaging tailored to vessel specifications, and the orchestration of heavy haulage under escort, all executed with the added advantage of CSS's boots-on-the-ground operational expertise.