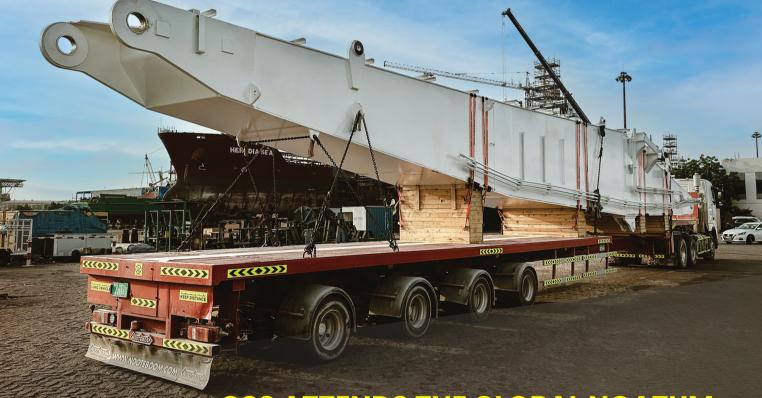

#### **OUR BREAKBULK SUCCESS STORY**

The CSS Group, recognized as experts in Industrial Projects within the UAE, in conjunction with our dedicated Northern Emirates project team is thrilled to announce the successful shipment of three oversized and heavy cargo pieces including integral crane components like the crane king, main boom, and knuckle. This significant achievement was accomplished while ensuring the utmost safety and adherence to regulations during the journey from Jebel Ali to Brazil, serving one of our valued premier clients.

Our involvement encompassed a comprehensive array of services, culminating in a truly turnkey solution. This solution encompassed meticulous carrier and vessel selection, precise packaging tailored to vessel specifications, and the orchestration of heavy haulage under escort, all executed with the added advantage of CSS's boots-on-the-ground operational expertise.

One of the critical aspects of this operation was the strict deadline set by the client, who needed a vessel option with the best transit time. CSS project experts proudly assisted the client in finding the most suitable solution. Throughout the entire project, the CSS project team addressed all potential risks considering the best HSE practice and implemented risk mitigation strategies.