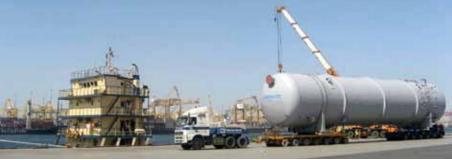

# **PROJECTS AT A GLANCE**

CSS Group's Sales team Jebel Ali was contracted to move four Pressure vessels. These were transported from the client's yard to Jebel Ali port and were then loaded onto the Breakbulk vessel on a direct delivery basis for discharge at Kandla Port. The cargo included Slug Catcher - 164.8 Tons (31 length x 6 width x 7 height meters), Production Separator - 157.61 Tons (31 length x 6 width x 7 height meters), Dehydrator - 68.8 tons (26.7 length x 4.25 width x 4.3 height meters) and Degasser - 14 tons (10.1 length x 3.32 width x 3.42 height

meters). The operation extended for three days started from 9th to 11th March 2011. The movement included the use of special transport equipment's like Hydraulic trailer and Dolly trailer to transport these units to Jebel Ali port. The whole critical operation was supported and coordinated by the CSS staff onsite to ensure smooth operation. This Project movement is yet another example of the exemplary services provided by CSS Group.