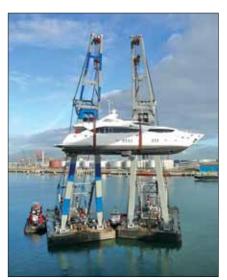

# **CSS EXTENDS ITS LOGISTICS CAPABILITIES**

ith diverse interests in logistics and freight forwarding within the UAE, the CSS Group continues to expand and add to its capabilities. The company has recently, for example, entered into an alliance with Southampton based Peters & May to provide specialised services in yacht and marine logistics.

The joint initiative is already proving to be mutually beneficial, and earlier this year CSS was tasked with coordinating the door-to-door delivery of a luxury Technomar Nadarda 24 yacht from Genoa to Jebel Ali. CSS handled export clearance, supervision of loading, the provision of a cradle for the yacht and delivery into Dubai.