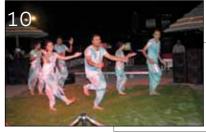

# CSS Annual Staff Party

SGroup celebrated its 16th anniversary staff party at The British Club in Abu Dhabi on Friday 1st April, 2011. The annual party began at 8.30 pm with the employees and their family members arriving at the venue. The evening commenced with the opening remarks from the CSS Group Chairman, T.S. Kaladharan. On this auspicious occasion the employees who had completed 10 years of service, Ambili Don, Vasudevan Nambiar, Vinod Kumar Rajendran and Nelson David were honored for their valuable service. The se-

nior management felicitated the highly anticipated employee of the year was announced, Ajo Andrews for year 2009 and Sujith Valavath for year 2010. This was followed by the performances by the employees and their family members, which included dance, songs and skits. With the dance floor packed throughout the evening and the DJ playing the latest hits the night turned out be one of a kind.