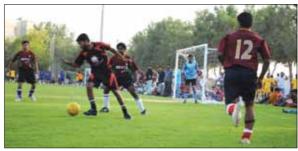

## FOOTBALL Tournament

On March 11th, 2011 the Etisalat Academy hosted the Nellara 7's Football tournament. The event showcased 36 teams from the UAE representing different colleges and clubs in India. The team representing SD College,

Alappuzha, Kerala was sponsored by CSS Abu Dhabi, and it was with much joy that we watched it defeat the strongest teams in the tournament. Unfortunately, the final match which had all in attendance on the edges of their seats, ended in a penalty shoot out with the sponsored team losing. Dressed in CSS colors they were a true representative of CSS, its core values and its employees through the hard work and camaraderie that they showcased throughout the duration of the match.