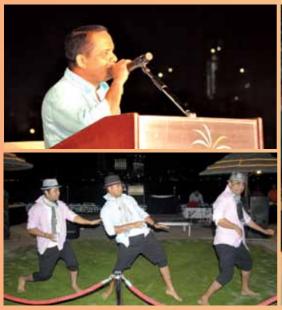

# CSS Annual Staff Party

SGroup celebrated its 16th anniversary staff party at The British Club in Abu Dhabi on Friday 1st April, 2011. The annual party began at 8.30 pm with the employees and their family members arriving at the venue. The evening commenced with the opening remarks from the CSS Group Chairman, T.S. Kaladharan. On this auspicious occasion the employees who had completed 10 years of service, Ambili Don, Vasudevan Nambiar, Vinod Kumar Rajendran and Nelson David were honored for their valuable service. The se-

nior management felicitated the highly anticipated employee of the year was announced, Ajo Andrews for year 2009 and Sujith Valavath for year 2010. This was followed by the performances by the employees and their family members, which included dance, songs and skits. With the dance floor packed throughout the evening and the DJ playing the latest hits the night turned out be one of a kind.