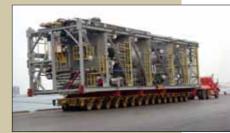

# **PROJECTS AT A GLANCE**

CSS Group's Sales team Jebel Ali was contracted to move four Pressure vessels. These were transported from the client's yard to Jebel Ali port and were then loaded onto the Breakbulk vessel on a direct delivery basis for discharge at Kandla Port. The cargo included Slug Catcher - 164.8 Tons (31 length x 6 width x 7 height meters), Production Separator - 157.61 Tons (31 length x 6 width x 7 height meters), Dehydrator - 68.8 tons (26.7 length x 4.25 width x 4.3 height meters) and Degasser - 14 tons (10.1 length x 3.32 width x 3.42 height

meters). The operation extended for three days started from 9th to 11th March 2011. The movement included the use of special transport equipment's like Hydraulic trailer and Dolly trailer to transport these units to Jebel Ali port. The whole critical operation was supported and coordinated by the CSS staff onsite to ensure smooth operation. This Project movement is yet another example of the exemplary services provided by CSS Group.