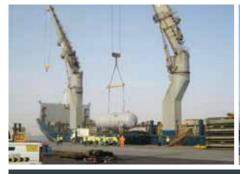

# **PROJECTS AT A GLANCE**

CSS Group's Sales team Jebel Ali was contracted to move four Pressure vessels. These were transported from the client's yard to Jebel Ali port and were then loaded onto the Breakbulk vessel on a direct delivery basis for discharge at Kandla Port. The cargo included Slug Catcher - 164.8 Tons (31 length x 6 width x 7 height meters), Production Separator - 157.61 Tons (31 length x 6 width x 7 height meters), Dehydrator - 68.8 tons (26.7 length x 4.25 width x 4.3 height meters) and Degasser - 14 tons (10.1 length x 3.32 width x 3.42 height

meters). The operation extended for three days started from 9th to 11th March 2011. The movement included the use of special transport equipment's like Hydraulic trailer and Dolly trailer to transport these units to Jebel Ali port. The whole critical operation was supported and coordinated by the CSS staff onsite to ensure smooth operation. This Project movement is yet another example of the exemplary services provided by CSS Group.