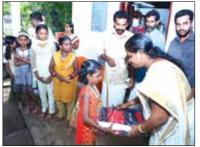

# winkle twinkle little star...

The little faces were all lit up when they got new bags and umbrellas on the very first day of this school year at the Government Lower Primary School at Valiyaparambu, Thrikkunnappuzha. The bags and umbrellas were donated by T.S. Kaladharan, Chairman of CSS Group and Devas Group of companies. The distribution of the same was done on the 01st of June, which was the inaugural day of the academic season in Kerala by Vinod Kumar, the Grama Panchayat President of Thrikkunnappuzha. Hareendran C, Manager for Devas Farm House, Mohanan former Panchavat member and the School authorities were present at the function. The school comprises of around 100 kids from class 1 to 5, who had enjoyed this contribution last year also.