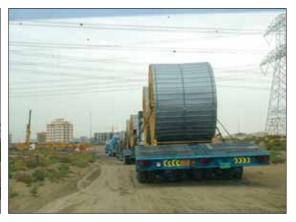

# PROJECTS AT A GLANCE **CABLING PROJECT**

As part of the cabling project, CSS Projects, Oil & Energy was appointed as the logistics provider to transport the shunt reactors as well as cable drums to the site location, which is one of the new

generation residential hubs in the heart of Dubai. The 50-ton shunt reactors were transported on hvdraulic multi axle trailers to the site and were installed onto the foundation by jacking & skidding methods. In addition to this. 272 cable drums were also transported and offloaded at the facility. The CSS Projects,

Oil & Energy team were at the prime location and supervised the entire operation and represents yet another milestone for the team.