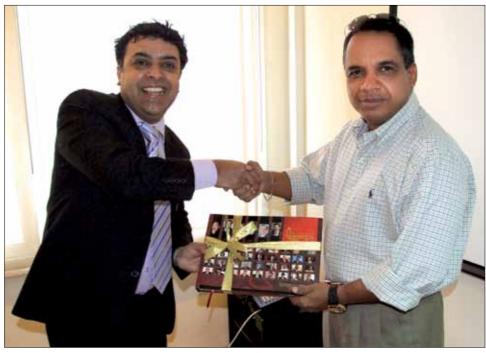

# T.S. Kaladharan featured in the Book of Achievers

The contributions of top business leaders and professionals from Kerala in the GCC are being unfolded again by The Book of Achievers, a coffee table book, when it launched its second edition recently.

Selected numbers of 37 personalities are featured in this edition of Achievers. It contains the inspiring growth stories of dozens of visionaries, their insights on current economic scenarios and future market outlook. It narrates the pain-n-gain stories of a series of high net worth entrepreneurs who have brought in the remarkable facelift of the Gulf region with their service over the past several decades. T. S. Kaladharan, Chairman of CSS Group is one among the Achievers in this edition." The book identifies and honors accomplished business leaders and top professionals from Kerala based in the GCC countries, and I am extremely privileged to be a part of it" mentions Kala.

The coffee table book on top business leaders & professionals from Kerala in the GCC presented to T.S. Kaladharan, by Biju Ninan, editor & publisher of the book.

Publisher and Editor Biju Ninan said, "The book talks about their contribution to GCC economies and their native state, Kerala, India. It unfolds an untold story of select achievers, who made it big for themselves and for millions of others through their entrepreneurial excellence and hard work". This multi colour, 248page hardbound book contains photographs of these Personalities and their families.