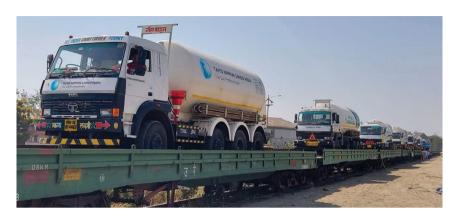

Within 24 hours, the oxygen Expresses of Indian Railways transported Liquid Medical Oxygen (LMO) tankers with over 150 tonnes of oxygen across the country amidst the severe shortage of medical oxygen in different parts of India. A total of 10 containers having nearly 150 tonnes of oxygen have been carried so far," said the official press release by the Ministry of Railways.

## The Oxygen Express by the Indian Railways

Railways ran the first oxygen express from Kalamboli in Maharashtra to Vizag in Andhra Pradesh and then back to Nasik in Maharashtra. With a distance of more than 1850 km between Kalamboli and Vizag, the railways were able to move the oxygen tankers within 50 hours.

To enable the smooth movement of oxygen supply, Indian Railways created ramps at stipulated places so that the liquid medical oxygen tankers could be

moved easily. Seven tankers with more than 100 tonnes LMO were loaded in 10 hours and transported back to Nagpur within a short span of 21 hours.