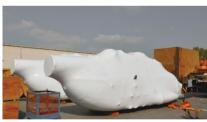

On the 9th of June 2021, CSS played a vital role that facilitated the movement of Mi-8 helicopters from Jebel Ali Port in Dubai, UAE, to the Republic of Colombia.

## **Specialized Care for Special Shipments**

The operations commenced with the transportation of the two Mi-8 helicopter units from Dubai World Central Airport to the CSS CFS in Jebel Ali. The cargo units were offloaded using a 50-ton crane and then heat shrink wrapped to ensure damage-free transportation across the oceans to their final destination. Flexible and durable, heat shrink wrapping ensures that the cargo is completely weatherproof and tamperproof, regardless of its size. The helicopters were loaded onto 40' Flatrack units and then dispatched to Jebel Ali Port after securely loading

and lashing them onto the specialized air suspension low bed trucks.

One often thinks that helicopters are flown from the point of origin to their destination. However, it is more likely that helicopters are shipped either by sea or air freight. Flying the helicopters to their destination proves to be much more expensive than shipping them as you need multiple fuel stops.