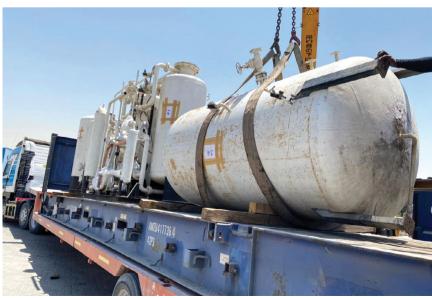

#### **CSS KINGSTON LOGISTICS FZC acts as** the helping hands

CSS KINGSTON LOGISTICS FZC acted as the helping handing to reach out to the nation of India in this dire situation. With our capability and hands-on experience in time-bound shipments, CSS KINGSTON LOGISTICS FZC could step in and ensure that the critical shipment happened without any glitches or roadblocks. With the scope to arrange cargo from door to port using the low hydraulic bed, the requirement was to ship from Sharjah to Mumbai. Three oxygen tanks and one processing unit were part of the consignment.