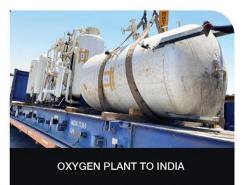

Across India, tens of thousands of critically ill patients had their lungs damaged by the virulent strain of the SARS-CoV2 virus. As they were rushed into hospitals, the demand for medical oxygen spiked ten times from the norm. The deluge of new cases caused hospitals across the nation to post frantic alarms in the face of perilously dipping levels of life-sustaining oxygen supply.

The breath of life-saving air, which we take ever so granted, became the most precious commodity.

The international community was quick to respond to India's time of need. The United Arab Emirates assured a steady supply of liquid medical oxygen as India was battling this deadly second wave. In a special gesture of solidarity, the iconic Burj Khalifa was lit up in the Indian tricolor and a message to "Stay Strong India."

The CSS family feels extremely proud and considers it an honor and privilege to extend our hand of help to the nation of India in her time of dire need. CSS Kingston was instrumental in the movement of oxygen tanks and oxygen processing units from Sharjah to Mumbai. Our technical prowess and deep knowledge of critical and time-bound shipments ensured that the movement was handled seamlessly.

#### **CSS KINGSTON LOGISTICS FZC acts as** the helping hands

CSS KINGSTON LOGISTICS FZC acted as the helping handing to reach out to the nation of India in this dire situation. With our capability and hands-on experience in time-bound shipments, CSS KINGSTON LOGISTICS FZC could step in and ensure that the critical shipment happened without any glitches or roadblocks. With the scope to arrange cargo from door to port using the low hydraulic bed, the requirement was to ship from Sharjah to Mumbai. Three oxygen tanks and one processing unit were part of the consignment.